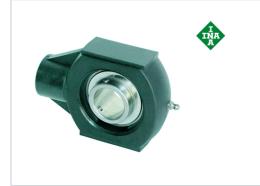

## PHE40-TV-FA125.5

Take-up housing unit

Schaeffler ID: 0574652070000

Take-up housing unit PHE..-TV, RIBB plastic