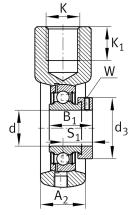

## Main Dimensions & Performance Data

| d                   | 40 mm          | Bore diameter                   |
|---------------------|----------------|---------------------------------|
| L                   | 140 mm         | Length                          |
| Μ                   | 100 mm         | Housing total width             |
|                     | 1,02 kg        | Weight                          |
| Dimensions          |                |                                 |
| Т                   | 40 mm          | Height (housing, mounting side) |
|                     | HE08-TV        | Housing                         |
|                     | GRAE40-NPP-B-  | Bearing designation             |
|                     | FA107/125.5    |                                 |
| A <sub>2</sub>      | 34,5 mm        | Width housing                   |
|                     | KASK08-S-G     | End cap                         |
|                     | KASK08-S-R-NBR | Open protecting cap             |
| Mounting dimensions |                |                                 |
| L <sub>1</sub>      | 85 mm          | Distance shaft axis             |
| L <sub>3</sub>      | 80 mm          | Length guidance grooves         |
| К                   | M16            | Thread fixing bore              |
| Q                   | 1/4-28 UNF     | Connection thread lubrication   |
|                     |                |                                 |