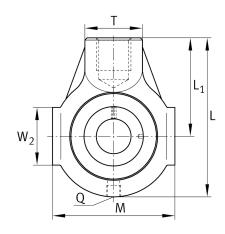

## Main Dimensions & Performance Data

| d                   | 40 mm          | Bore diameter                   |
|---------------------|----------------|---------------------------------|
| L                   | 140 mm         | Length                          |
| Μ                   | 100 mm         | Housing total width             |
|                     | 1,02 kg        | Weight                          |
| Dimensions          |                |                                 |
| Т                   | 40 mm          | Height (housing, mounting side) |
|                     | HE08-TV        | Housing                         |
|                     | GRAE40-NPP-B-  | Bearing designation             |
|                     | FA107/125.5    |                                 |
| A <sub>2</sub>      | 34,5 mm        | Width housing                   |
|                     | KASK08-S-G     | End cap                         |
|                     | KASK08-S-R-NBR | Open protecting cap             |
| Mounting dimensions |                |                                 |
| L <sub>1</sub>      | 85 mm          | Distance shaft axis             |
| L <sub>3</sub>      | 80 mm          | Length guidance grooves         |
| К                   | M16            | Thread fixing bore              |
| Q                   | 1/4-28 UNF     | Connection thread lubrication   |
|                     |                |                                 |