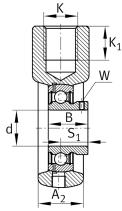

### **Main Dimensions & Performance Data**

| d              | 30 mm   | Bore diameter       |  |
|----------------|---------|---------------------|--|
|                |         |                     |  |
| L              | 114 mm  | Length total        |  |
|                |         |                     |  |
| M              | 85 mm   | Housing total width |  |
| ۸              | 22      | Midth housing       |  |
| A <sub>2</sub> | 32 mm   | Width housing       |  |
|                | 4.04.1  | 147 : 14            |  |
|                | 1,04 kg | Weight              |  |

### **Dimensions**

| L <sub>1</sub> | 72 mm          | Distance shaft axis           |
|----------------|----------------|-------------------------------|
|                | HE06           | Housing                       |
|                | GAY30-XL-NPP-B | Bearing designation           |
| Т              | 40 mm          | Height housing fixing side    |
| W              | 40 mm          | Length of guidance face       |
| Q              | Rp1/8          | Connection thread lubrication |

### **Mounting dimensions**

| K              | M24   | Thread fixing bore |
|----------------|-------|--------------------|
| K <sub>1</sub> | 24 mm | Thread depth       |