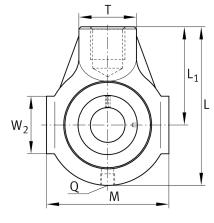

### **Main Dimensions & Performance Data**

| d              | 30 mm   | Bore diameter       |  |
|----------------|---------|---------------------|--|
|                |         |                     |  |
| L              | 114 mm  | Length total        |  |
|                |         |                     |  |
| M              | 85 mm   | Housing total width |  |
| ۸              | 22      | Midth housing       |  |
| A <sub>2</sub> | 32 mm   | Width housing       |  |
|                | 4.04.1  | 147 : 14            |  |
|                | 1,04 kg | Weight              |  |

### **Dimensions**

| L <sub>1</sub> | 72 mm          | Distance shaft axis           |
|----------------|----------------|-------------------------------|
|                | HE06           | Housing                       |
|                | GAY30-XL-NPP-B | Bearing designation           |
| Т              | 40 mm          | Height housing fixing side    |
| W              | 40 mm          | Length of guidance face       |
| Q              | Rp1/8          | Connection thread lubrication |

### **Mounting dimensions**

| K              | M24   | Thread fixing bore |
|----------------|-------|--------------------|
| K <sub>1</sub> | 24 mm | Thread depth       |