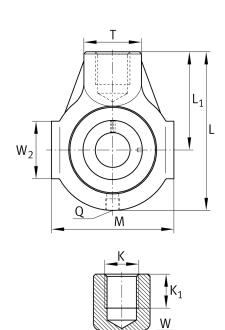

### **Main Dimensions & Performance Data**

| d              | 40 mm  | Bore diameter       |
|----------------|--------|---------------------|
| L              | 135 mm | Length total        |
| M              | 100 mm | Housing total width |
| A <sub>2</sub> | 36 mm  | Width housing       |
|                | 1,5 kg | Weight              |

### **Dimensions**

| L <sub>1</sub> | 85 mm          | Distance shaft axis           |
|----------------|----------------|-------------------------------|
|                | HE08           | Housing                       |
|                | GAY40-XL-NPP-B | Bearing designation           |
| Т              | 40 mm          | Height housing fixing side    |
| VV             | 45 mm          | Length of guidance face       |
| Q              | M6             | Connection thread lubrication |

### **Mounting dimensions**

| K              | M24   | Thread fixing bore |
|----------------|-------|--------------------|
| K <sub>1</sub> | 24 mm | Thread depth       |