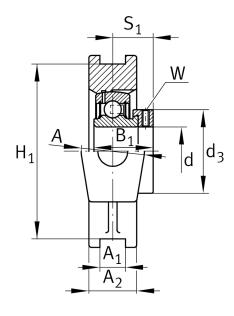

### **Main Dimensions & Performance Data**

| d | 25 mm   | Bore diameter |
|---|---------|---------------|
| Н | 90 mm   | Height        |
| L | 98,5 mm | Length total  |
|   | 0,85 kg | Weight        |

#### **Dimensions**

| L <sub>1</sub> | 62 mm | Distance shaft axis           |
|----------------|-------|-------------------------------|
| L <sub>2</sub> | 10 mm | Length fixed link             |
| L 3            | 50 mm | Length guidance groove        |
| А              | 37 mm | Width housing fixing side     |
| N <sub>1</sub> | 18 mm | Width recess                  |
| N <sub>2</sub> | 32 mm | Height recess                 |
| Т              | 51 mm | Height housing fixing side    |
| Q              | M6    | Connection thread lubrication |
| A <sub>2</sub> | 25 mm | Width housing                 |

## **Mounting dimensions**

| A <sub>1</sub> | 12 mm    | Width guidance groove                    |
|----------------|----------|------------------------------------------|
|                | H13      | Width guidance groove clearance          |
| H <sub>1</sub> | 76 mm    | Distance guidance grooves                |
|                | 0,15 mm  | Upper distance guidance groove tolerance |
|                | -0,15 mm | Lower distance guidance groove tolerance |
| N              | 19 mm    | Fixing bore                              |