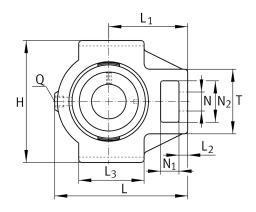

### **Main Dimensions & Performance Data**

| d | 25 mm   | Bore diameter |
|---|---------|---------------|
| Н | 90 mm   | Height        |
| L | 98,5 mm | Length total  |
|   | 0,85 kg | Weight        |

#### **Dimensions**

| L <sub>1</sub> | 62 mm | Distance shaft axis           |
|----------------|-------|-------------------------------|
| L <sub>2</sub> | 10 mm | Length fixed link             |
| L 3            | 50 mm | Length guidance groove        |
| А              | 37 mm | Width housing fixing side     |
| N <sub>1</sub> | 18 mm | Width recess                  |
| N <sub>2</sub> | 32 mm | Height recess                 |
| Т              | 51 mm | Height housing fixing side    |
| Q              | M6    | Connection thread lubrication |
| A <sub>2</sub> | 25 mm | Width housing                 |

## **Mounting dimensions**

| A <sub>1</sub> | 12 mm    | Width guidance groove                    |
|----------------|----------|------------------------------------------|
|                | H13      | Width guidance groove clearance          |
| H <sub>1</sub> | 76 mm    | Distance guidance grooves                |
|                | 0,15 mm  | Upper distance guidance groove tolerance |
|                | -0,15 mm | Lower distance guidance groove tolerance |
| N              | 19 mm    | Fixing bore                              |