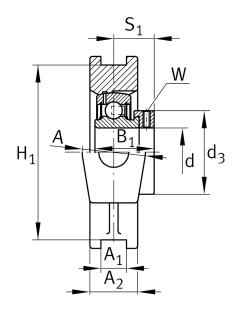

### **Main Dimensions & Performance Data**

| d | 50 mm   | Bore diameter |
|---|---------|---------------|
| Н | 115 mm  | Height        |
| L | 148 mm  | Length total  |
|   | 2,35 kg | Weight        |

### **Mounting dimensions**

| A <sub>1</sub> | 16 mm    | Width guidance groove                    |
|----------------|----------|------------------------------------------|
|                | H13      | Width guidance groove clearance          |
| H <sub>1</sub> | 102 mm   | Distance guidance grooves                |
|                | 0,15 mm  | Upper distance guidance groove tolerance |
|                | -0,15 mm | Lower distance guidance groove tolerance |
| N              | 29 mm    | Fixing bore                              |