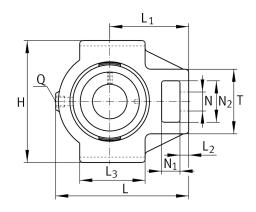

#### **Dimensions**

| L <sub>1</sub> | 90 mm | Distance shaft axis           |
|----------------|-------|-------------------------------|
| L <sub>2</sub> | 16 mm | Length fixed link             |
| L <sub>3</sub> | 85 mm | Length guidance groove        |
| А              | 50 mm | Width housing fixing side     |
| N <sub>1</sub> | 20 mm | Width recess                  |
| N <sub>2</sub> | 49 mm | Height recess                 |
| Т              | 83 mm | Height housing fixing side    |
| Q              | Rp1/8 | Connection thread lubrication |
| A <sub>2</sub> | 35 mm | Width housing                 |

### **Mounting dimensions**

| A <sub>1</sub> | 16 mm    | Width guidance groove                    |
|----------------|----------|------------------------------------------|
|                | H13      | Width guidance groove clearance          |
| H <sub>1</sub> | 102 mm   | Distance guidance grooves                |
|                | 0,15 mm  | Upper distance guidance groove tolerance |
|                | -0,15 mm | Lower distance guidance groove tolerance |
| N              | 29 mm    | Fixing bore                              |