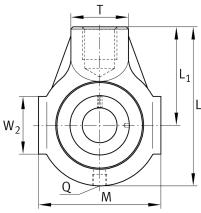

### **Main Dimensions & Performance Data**

| d              | 30 mm   | Bore diameter       |
|----------------|---------|---------------------|
| L              | 114 mm  | Length total        |
| M              | 85 mm   | Housing total width |
| A <sub>2</sub> | 32 mm   | Width housing       |
|                | 1,17 kg | Weight              |

### **Dimensions**

| L <sub>1</sub> | 72 mm         | Distance shaft axis           |
|----------------|---------------|-------------------------------|
|                | HE06          | Housing                       |
|                | GE30-XL-KRR-B | Bearing designation           |
| Т              | 40 mm         | Height housing fixing side    |
| W              | 40 mm         | Length of guidance face       |
| Q              | Rp1/8         | Connection thread lubrication |

### **Mounting dimensions**

| K              | M24   | Thread fixing bore |
|----------------|-------|--------------------|
| K <sub>1</sub> | 24 mm | Thread depth       |