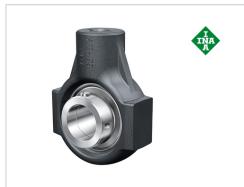

# RHE30-XL

Take-up housing unit

Schaeffler ID: 0008407420000

Take-up housing units RHE, cast iron housing, radial insert ball bearing with eccentric locking collar, R seals

X-life