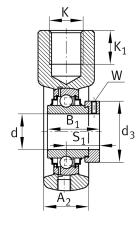

### **Main Dimensions & Performance Data**

| d              | 30 mm   | Bore diameter       |
|----------------|---------|---------------------|
| L              | 114 mm  | Length total        |
| M              | 85 mm   | Housing total width |
| A <sub>2</sub> | 32 mm   | Width housing       |
|                | 1,17 kg | Weight              |

### **Dimensions**

| L <sub>1</sub> | 72 mm         | Distance shaft axis           |
|----------------|---------------|-------------------------------|
|                | HE06          | Housing                       |
|                | GE30-XL-KRR-B | Bearing designation           |
| Т              | 40 mm         | Height housing fixing side    |
| W              | 40 mm         | Length of guidance face       |
| Q              | Rp1/8         | Connection thread lubrication |

### **Mounting dimensions**

| K              | M24   | Thread fixing bore |
|----------------|-------|--------------------|
| K <sub>1</sub> | 24 mm | Thread depth       |