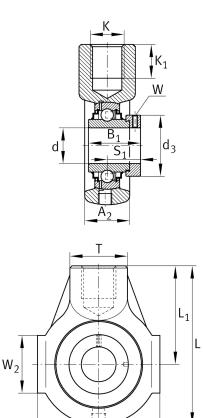

## Main Dimensions & Performance Data

| d                   | 50 mm         | Bore diameter                 |
|---------------------|---------------|-------------------------------|
| L                   | 145 mm        | Length total                  |
| Μ                   | 110 mm        | Housing total width           |
| A <sub>2</sub>      | 40 mm         | Width housing                 |
|                     | 2,07 kg       | Weight                        |
|                     |               |                               |
| Dimensions          |               |                               |
| L <sub>1</sub>      | 90 mm         | Distance shaft axis           |
|                     | HE10          | Housing                       |
|                     | GE50-XL-KRR-B | Bearing designation           |
| Т                   | 40 mm         | Height housing fixing side    |
| W                   | 46 mm         | Length of guidance face       |
| Q                   | M6            | Connection thread lubrication |
|                     |               |                               |
| Mounting dimensions |               |                               |
| К                   | M24           | Thread fixing bore            |
| K <sub>1</sub>      | 24 mm         | Thread depth                  |
|                     |               |                               |