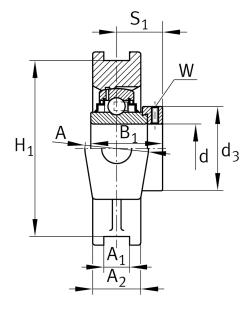

### **Main Dimensions & Performance Data**

| d | 45 mm   | Bore diameter |
|---|---------|---------------|
| Н | 115 mm  | Height        |
| L | 141 mm  | Length total  |
|   | 2,44 kg | Weight        |

#### **Dimensions**

| L <sub>1</sub> | 88 mm | Distance shaft axis           |
|----------------|-------|-------------------------------|
| L <sub>2</sub> | 16 mm | Length fixed link             |
| L 3            | 82 mm | Length guidance groove        |
| Α              | 50 mm | Width housing fixing side     |
| N <sub>1</sub> | 20 mm | Width recess                  |
| N <sub>2</sub> | 49 mm | Height recess                 |
| Т              | 82 mm | Height housing fixing side    |
| Q              | M6    | Connection thread lubrication |
| A <sub>2</sub> | 35 mm | Width housing                 |

## **Mounting dimensions**

| A <sub>1</sub> | 16 mm    | Width guidance groove                    |
|----------------|----------|------------------------------------------|
|                | H13      | Width guidance groove clearance          |
| H <sub>1</sub> | 102 mm   | Distance guidance grooves                |
|                | 0,15 mm  | Upper distance guidance groove tolerance |
|                | -0,15 mm | Lower distance guidance groove tolerance |
| N              | 29 mm    | Fixing bore                              |