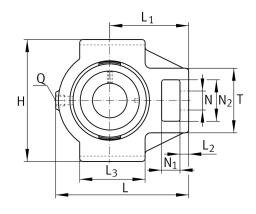

### **Main Dimensions & Performance Data**

| d | 45 mm   | Bore diameter |
|---|---------|---------------|
| Н | 115 mm  | Height        |
| L | 141 mm  | Length total  |
|   | 2,44 kg | Weight        |

#### **Dimensions**

| L <sub>1</sub> | 88 mm | Distance shaft axis           |
|----------------|-------|-------------------------------|
| L <sub>2</sub> | 16 mm | Length fixed link             |
| L 3            | 82 mm | Length guidance groove        |
| Α              | 50 mm | Width housing fixing side     |
| N <sub>1</sub> | 20 mm | Width recess                  |
| N <sub>2</sub> | 49 mm | Height recess                 |
| Т              | 82 mm | Height housing fixing side    |
| Q              | M6    | Connection thread lubrication |
| A <sub>2</sub> | 35 mm | Width housing                 |

## **Mounting dimensions**

| A <sub>1</sub> | 16 mm    | Width guidance groove                    |
|----------------|----------|------------------------------------------|
|                | H13      | Width guidance groove clearance          |
| H <sub>1</sub> | 102 mm   | Distance guidance grooves                |
|                | 0,15 mm  | Upper distance guidance groove tolerance |
|                | -0,15 mm | Lower distance guidance groove tolerance |
| N              | 29 mm    | Fixing bore                              |