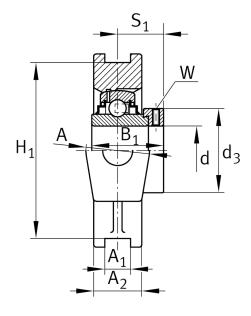

### **Main Dimensions & Performance Data**

| d | 50 mm   | Bore diameter |
|---|---------|---------------|
| Н | 115 mm  | Height        |
| L | 148 mm  | Length total  |
|   | 2,57 kg | Weight        |

#### **Dimensions**

| L <sub>1</sub> | 90 mm | Distance shaft axis           |
|----------------|-------|-------------------------------|
| L <sub>2</sub> | 16 mm | Length fixed link             |
| L <sub>3</sub> | 85 mm | Length guidance groove        |
| А              | 50 mm | Width housing fixing side     |
| N <sub>1</sub> | 20 mm | Width recess                  |
| N <sub>2</sub> | 49 mm | Height recess                 |
| Т              | 83 mm | Height housing fixing side    |
| Q              | Rp1/8 | Connection thread lubrication |
| A <sub>2</sub> | 35 mm | Width housing                 |

## **Mounting dimensions**

| A <sub>1</sub> | 16 mm    | Width guidance groove                    |
|----------------|----------|------------------------------------------|
|                | H13      | Width guidance groove clearance          |
| H <sub>1</sub> | 102 mm   | Distance guidance grooves                |
|                | 0,15 mm  | Upper distance guidance groove tolerance |
|                | -0,15 mm | Lower distance guidance groove tolerance |
| N              | 29 mm    | Fixing bore                              |