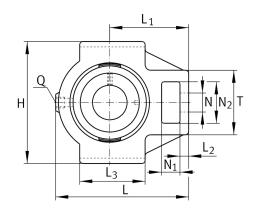

#### **Dimensions**

| L <sub>1</sub> | 90 mm | Distance shaft axis           |
|----------------|-------|-------------------------------|
| L <sub>2</sub> | 16 mm | Length fixed link             |
| L <sub>3</sub> | 85 mm | Length guidance groove        |
| А              | 50 mm | Width housing fixing side     |
| N <sub>1</sub> | 20 mm | Width recess                  |
| N <sub>2</sub> | 49 mm | Height recess                 |
| Т              | 83 mm | Height housing fixing side    |
| Q              | Rp1/8 | Connection thread lubrication |
| A <sub>2</sub> | 35 mm | Width housing                 |

## **Mounting dimensions**

| A <sub>1</sub> | 16 mm    | Width guidance groove                    |
|----------------|----------|------------------------------------------|
|                | H13      | Width guidance groove clearance          |
| H <sub>1</sub> | 102 mm   | Distance guidance grooves                |
|                | 0,15 mm  | Upper distance guidance groove tolerance |
|                | -0,15 mm | Lower distance guidance groove tolerance |
| N              | 29 mm    | Fixing bore                              |