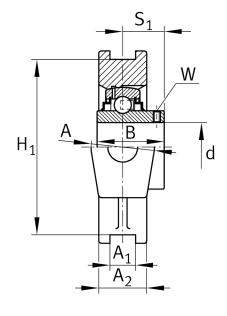

#### **Main Dimensions & Performance Data**

| d | 30 mm    | Bore diameter |
|---|----------|---------------|
| Н | 102 mm   | Height        |
| L | 114,5 mm | Length total  |
|   | 1,19 kg  | Weight        |

#### **Dimensions**

| L <sub>1</sub> | 70 mm   | Distance shaft axis           |
|----------------|---------|-------------------------------|
| L <sub>2</sub> | 10 mm   | Length fixed link             |
| L 3            | 57 mm   | Length guidance groove        |
| Α              | 37 mm   | Width housing fixing side     |
| N <sub>1</sub> | 18 mm   | Width recess                  |
| N <sub>2</sub> | 36,5 mm | Height recess                 |
| Т              | 56 mm   | Height housing fixing side    |
| Q              | Rp1/8   | Connection thread lubrication |
| A <sub>2</sub> | 25 mm   | Width housing                 |

## **Mounting dimensions**

| A <sub>1</sub> | 12 mm    | Width guidance groove                    |
|----------------|----------|------------------------------------------|
|                | H13      | Width guidance groove clearance          |
| H <sub>1</sub> | 89 mm    | Distance guidance grooves                |
|                | 0,15 mm  | Upper distance guidance groove tolerance |
|                | -0,15 mm | Lower distance guidance groove tolerance |
| N              | 22 mm    | Fixing bore                              |