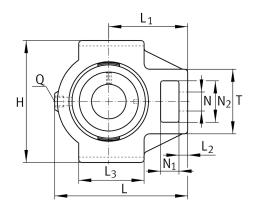

#### **Main Dimensions & Performance Data**

| d | 30 mm    | Bore diameter |
|---|----------|---------------|
| Н | 102 mm   | Height        |
| L | 114,5 mm | Length total  |
|   | 1,19 kg  | Weight        |

#### **Dimensions**

| L <sub>1</sub> | 70 mm   | Distance shaft axis           |
|----------------|---------|-------------------------------|
| L <sub>2</sub> | 10 mm   | Length fixed link             |
| L 3            | 57 mm   | Length guidance groove        |
| Α              | 37 mm   | Width housing fixing side     |
| N <sub>1</sub> | 18 mm   | Width recess                  |
| N <sub>2</sub> | 36,5 mm | Height recess                 |
| Т              | 56 mm   | Height housing fixing side    |
| Q              | Rp1/8   | Connection thread lubrication |
| A <sub>2</sub> | 25 mm   | Width housing                 |

## **Mounting dimensions**

| A <sub>1</sub> | 12 mm    | Width guidance groove                    |
|----------------|----------|------------------------------------------|
|                | H13      | Width guidance groove clearance          |
| H <sub>1</sub> | 89 mm    | Distance guidance grooves                |
|                | 0,15 mm  | Upper distance guidance groove tolerance |
|                | -0,15 mm | Lower distance guidance groove tolerance |
| N              | 22 mm    | Fixing bore                              |