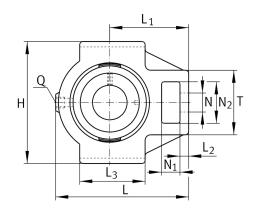

# **Dimensions**

| L <sub>1</sub> | 135 mm         | Distance shaft axis           |
|----------------|----------------|-------------------------------|
|                | TUE15          | Housing                       |
|                | GYE75-XL-KRR-B | Bearing designation           |
| L <sub>2</sub> | 20 mm          | Length fixed link             |
| L <sub>3</sub> | 120 mm         | Length guidance groove        |
| А              | 70 mm          | Width housing fixing side     |
| N <sub>1</sub> | 35 mm          | Width recess                  |
| N <sub>2</sub> | 70 mm          | Height recess                 |
| Т              | 110 mm         | Height housing fixing side    |
| Q              | M6             | Connection thread lubrication |
| A <sub>2</sub> | 50 mm          | Width housing                 |

## **Mounting dimensions**

| A <sub>1</sub> | 25 mm    | Width guidance groove                    |
|----------------|----------|------------------------------------------|
|                | H13      | Width guidance groove clearance          |
| H <sub>1</sub> | 151 mm   | Distance guidance grooves                |
|                | 0,25 mm  | Upper distance guidance groove tolerance |
|                | -0,25 mm | Lower distance guidance groove tolerance |
| N              | 41 mm    | Fixing bore                              |