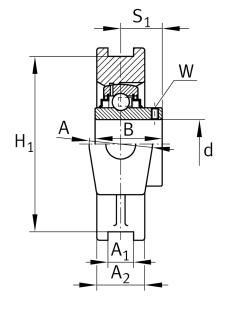

#### **Main Dimensions & Performance Data**

| d | 75 mm   | Bore diameter |
|---|---------|---------------|
| Н | 166 mm  | Height        |
| L | 214 mm  | Length total  |
|   | 6,37 kg | Weight        |

## **Mounting dimensions**

| A <sub>1</sub> | 25 mm    | Width guidance groove                    |
|----------------|----------|------------------------------------------|
|                | H13      | Width guidance groove clearance          |
| H <sub>1</sub> | 151 mm   | Distance guidance grooves                |
|                | 0,25 mm  | Upper distance guidance groove tolerance |
|                | -0,25 mm | Lower distance guidance groove tolerance |
| N              | 41 mm    | Fixing bore                              |