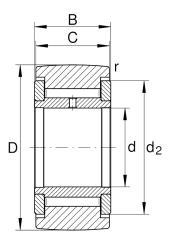

#### **Main Dimensions & Performance Data**

| d                   | 12 mm       | Bore diameter                               |
|---------------------|-------------|---------------------------------------------|
| D                   | 32 mm       | Outside diameter                            |
| В                   | 15 mm       | Width, inner ring                           |
| Crw                 | 9.700 N     | Basic dynamic load rating, radial           |
| C <sub>Or w</sub>   | 15.900 N    | Basic static load rating, radial            |
| C <sub>ur w</sub>   | 2.210 N     | Fatigue load limit, radial                  |
| n <sub>DG</sub>     | 1.800 1/min | Speed on permanent grease lubrication       |
| F <sub>0r per</sub> | 15.900 N    | Permissible static load, radial             |
| Frper               | 14.900 N    | Permissible dynamic load outer ring, radial |
|                     | 72,997 g    | Weight                                      |

## **Dimensions**

| С                | 14 mm  | Width, outer ring                    |
|------------------|--------|--------------------------------------|
| d <sub>2</sub>   | 25 mm  | Outside diameter of thrust washer    |
| r <sub>min</sub> | 0,6 mm | Minimum chamfer dimension            |
| R                | 500 mm | Radius of outer ring outside profile |