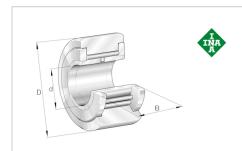

# Yoke type track roller

Schaeffler ID: 0005814100000

referred product

Yoke type track rollers NATV, full complement needle roller set, with axial guidance, gap seals on both sides