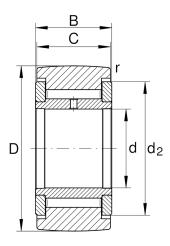

#### **Main Dimensions & Performance Data**

| d                   | 17 mm       | Bore diameter                               |
|---------------------|-------------|---------------------------------------------|
| D                   | 40 mm       | Outside diameter                            |
| В                   | 21 mm       | Width, inner ring                           |
| Crw                 | 14.700 N    | Basic dynamic load rating, radial           |
| C <sub>Or w</sub>   | 27.000 N    | Basic static load rating, radial            |
| C <sub>ur w</sub>   | 3.550 N     | Fatigue load limit, radial                  |
| n <sub>DG</sub>     | 1.400 1/min | Speed on permanent grease lubrication       |
| F <sub>0r per</sub> | 27.000 N    | Permissible static load, radial             |
| F <sub>rper</sub>   | 24.900 N    | Permissible dynamic load outer ring, radial |
|                     | 0,153 kg    | Weight                                      |

### **Dimensions**

| С                | 20 mm   | Width, outer ring                    |
|------------------|---------|--------------------------------------|
| d <sub>2</sub>   | 31,5 mm | Outside diameter of thrust washer    |
| r <sub>min</sub> | 1 mm    | Minimum chamfer dimension            |
| R                | 500 mm  | Radius of outer ring outside profile |