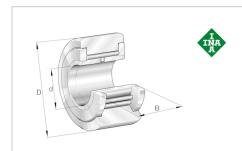

# Yoke type track roller

Schaeffler ID: 0000344360000

referred product

Yoke type track rollers NATV, full complement needle roller set, with axial guidance, gap seals on both sides

#### **Main Dimensions & Performance Data**

| d                   | 17 mm       | Bore diameter                               |
|---------------------|-------------|---------------------------------------------|
| D                   | 40 mm       | Outside diameter                            |
| В                   | 21 mm       | Width, inner ring                           |
| Crw                 | 14.700 N    | Basic dynamic load rating, radial           |
| C <sub>Or w</sub>   | 27.000 N    | Basic static load rating, radial            |
| C <sub>ur w</sub>   | 3.550 N     | Fatigue load limit, radial                  |
| n <sub>DG</sub>     | 1.400 1/min | Speed on permanent grease lubrication       |
| F <sub>0r per</sub> | 27.000 N    | Permissible static load, radial             |
| F <sub>rper</sub>   | 24.900 N    | Permissible dynamic load outer ring, radial |
|                     | 0,153 kg    | Weight                                      |