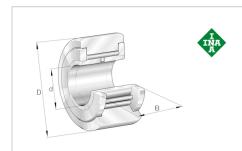

## **★** NATV6

Yoke type track roller

Schaeffler ID: 0000343980000

referred product

Yoke type track rollers NATV, full complement needle roller set, with axial guidance, gap seals on both sides

## **Main Dimensions & Performance Data**

| d                   | 6 mm        | Bore diameter                               |
|---------------------|-------------|---------------------------------------------|
| D                   | 19 mm       | Outside diameter                            |
| В                   | 12 mm       | Width, inner ring                           |
| $C_{rw}$            | 5.400 N     | Basic dynamic load rating, radial           |
| C <sub>Or w</sub>   | 8.100 N     | Basic static load rating, radial            |
| C <sub>ur w</sub>   | 1.190 N     | Fatigue load limit, radial                  |
| n <sub>DG</sub>     | 3.100 1/min | Speed on permanent grease lubrication       |
| F <sub>0r per</sub> | 8.100 N     | Permissible static load, radial             |
| F <sub>rper</sub>   | 7.100 N     | Permissible dynamic load outer ring, radial |
|                     | 0,021 kg    | Weight                                      |

## **Dimensions**

| С                | 11 mm   | Width, outer ring                    |
|------------------|---------|--------------------------------------|
| d <sub>2</sub>   | 15 mm   | Outside diameter of thrust washer    |
| r <sub>min</sub> | 0,15 mm | Minimum chamfer dimension            |
| R                | 500 mm  | Radius of outer ring outside profile |