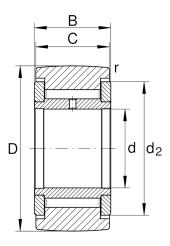

## **Main Dimensions & Performance Data**

| d                   | 6 mm        | Bore diameter                               |
|---------------------|-------------|---------------------------------------------|
| D                   | 19 mm       | Outside diameter                            |
| В                   | 12 mm       | Width, inner ring                           |
| $C_{rw}$            | 5.400 N     | Basic dynamic load rating, radial           |
| C <sub>Or w</sub>   | 8.100 N     | Basic static load rating, radial            |
| C <sub>ur w</sub>   | 1.190 N     | Fatigue load limit, radial                  |
| n <sub>DG</sub>     | 3.100 1/min | Speed on permanent grease lubrication       |
| F <sub>0r per</sub> | 8.100 N     | Permissible static load, radial             |
| F <sub>rper</sub>   | 7.100 N     | Permissible dynamic load outer ring, radial |
|                     | 0,021 kg    | Weight                                      |

## **Dimensions**

| С                | 11 mm   | Width, outer ring                    |
|------------------|---------|--------------------------------------|
| d <sub>2</sub>   | 15 mm   | Outside diameter of thrust washer    |
| r <sub>min</sub> | 0,15 mm | Minimum chamfer dimension            |
| R                | 500 mm  | Radius of outer ring outside profile |