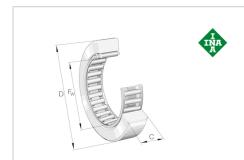

## RSTO<sub>50</sub>

Yoke type track roller

Schaeffler ID: 0000543480000

Yoke type track rollers RSTO, without axial guidance, outer ring without ribs

## **Main Dimensions & Performance Data**

| D                 | 90 mm     | Outside diameter                      |
|-------------------|-----------|---------------------------------------|
| F <sub>w</sub>    | 60 mm     | Under roller diameter                 |
| С                 | 19,8 mm   | Width, outer ring                     |
| $C_{rw}$          | 25.500 N  | Basic dynamic load rating, radial     |
| C <sub>Or w</sub> | 47.000 N  | Basic static load rating, radial      |
| C <sub>ur w</sub> | 6.400 N   | Fatigue load limit, radial            |
| n <sub>DG</sub>   | 650 1/min | Speed on permanent grease lubrication |
|                   | 0,005 kg  | Weight                                |