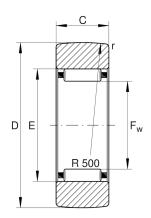

## **Main Dimensions & Performance Data**

| D                 | 90 mm     | Outside diameter                      |
|-------------------|-----------|---------------------------------------|
| F <sub>w</sub>    | 60 mm     | Under roller diameter                 |
| С                 | 19,8 mm   | Width, outer ring                     |
| $C_{rw}$          | 25.500 N  | Basic dynamic load rating, radial     |
| C <sub>Or w</sub> | 47.000 N  | Basic static load rating, radial      |
| C <sub>ur w</sub> | 6.400 N   | Fatigue load limit, radial            |
| n <sub>DG</sub>   | 650 1/min | Speed on permanent grease lubrication |
|                   | 0,005 kg  | Weight                                |

## **Dimensions**

| E                | 68 mm  | Raceway diameter outer ring          |
|------------------|--------|--------------------------------------|
| r <sub>min</sub> | 1 mm   | Minimum chamfer dimension            |
| R                | 500 mm | Radius of outer ring outside profile |