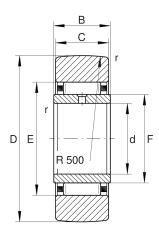

## **Main Dimensions & Performance Data**

| d                 | 10 mm       | Bore diameter                         |
|-------------------|-------------|---------------------------------------|
| D                 | 30 mm       | Outside diameter                      |
| С                 | 11,8 mm     | Width, outer ring                     |
| $C_{rw}$          | 8.400 N     | Basic dynamic load rating, radial     |
| C <sub>Or w</sub> | 9.500 N     | Basic static load rating, radial      |
| C <sub>ur w</sub> | 1.390 N     | Fatigue load limit, radial            |
| n <sub>DG</sub>   | 5.500 1/min | Speed on permanent grease lubrication |
|                   | 50,58 g     | Weight                                |

## **Dimensions**

| В                | 12 mm  | Width, inner ring                    |
|------------------|--------|--------------------------------------|
| E                | 20 mm  | Raceway diameter outer ring          |
| r <sub>min</sub> | 0,3 mm | Minimum chamfer dimension            |
| F                | 14 mm  | Raceway diameter inner ring          |
| R                | 500 mm | Radius of outer ring outside profile |