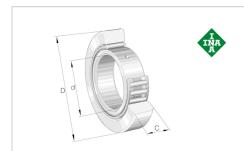

## **★** STO12

Yoke type track roller

Schaeffler ID: 0000540970000

referred product

Yoke type track rollers STO, without axial guidance, outer ring without ribs

## **Main Dimensions & Performance Data**

| d                 | 12 mm       | Bore diameter                         |
|-------------------|-------------|---------------------------------------|
| D                 | 32 mm       | Outside diameter                      |
| С                 | 11,8 mm     | Width, outer ring                     |
| $C_{rw}$          | 9.000 N     | Basic dynamic load rating, radial     |
| C <sub>0r w</sub> | 10.400 N    | Basic static load rating, radial      |
| C <sub>ur w</sub> | 1.560 N     | Fatigue load limit, radial            |
| n <sub>DG</sub>   | 4.500 1/min | Speed on permanent grease lubrication |
|                   | 55,7 g      | Weight                                |