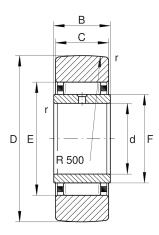

## **Main Dimensions & Performance Data**

| d                 | 12 mm       | Bore diameter                         |
|-------------------|-------------|---------------------------------------|
| D                 | 32 mm       | Outside diameter                      |
| С                 | 11,8 mm     | Width, outer ring                     |
| $C_{rw}$          | 9.000 N     | Basic dynamic load rating, radial     |
| C <sub>0r w</sub> | 10.400 N    | Basic static load rating, radial      |
| C <sub>ur w</sub> | 1.560 N     | Fatigue load limit, radial            |
| n <sub>DG</sub>   | 4.500 1/min | Speed on permanent grease lubrication |
|                   | 55,7 g      | Weight                                |

## **Dimensions**

| В                | 12 mm  | Width, inner ring                    |
|------------------|--------|--------------------------------------|
| Е                | 22 mm  | Raceway diameter outer ring          |
| r <sub>min</sub> | 0,3 mm | Minimum chamfer dimension            |
| F                | 16 mm  | Raceway diameter inner ring          |
| R                | 500 mm | Radius of outer ring outside profile |