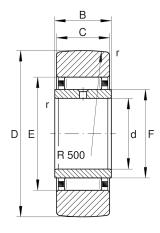

## Main Dimensions & Performance Data

| d                 | 40 mm     | Bore diameter                         |
|-------------------|-----------|---------------------------------------|
| D                 | 80 mm     | Outside diameter                      |
| С                 | 19,8 mm   | Width, outer ring                     |
| Crw               | 23.700 N  | Basic dynamic load rating, radial     |
| C <sub>Or w</sub> | 40.000 N  | Basic static load rating, radial      |
| C ur w            | 6.000 N   | Fatigue load limit, radial            |
| n <sub>DG</sub>   | 850 1/min | Speed on permanent grease lubrication |
|                   | 0,545 kg  | Weight                                |
|                   |           |                                       |

#### Dimensions

| В                | 20 mm  | Width, inner ring                    |
|------------------|--------|--------------------------------------|
| E                | 58 mm  | Raceway diameter outer ring          |
| r <sub>min</sub> | 1 mm   | Minimum chamfer dimension            |
| F                | 50 mm  | Raceway diameter inner ring          |
| R                | 500 mm | Radius of outer ring outside profile |