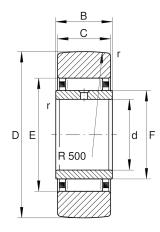

## Main Dimensions & Performance Data

| d                | 8 mm        | Bore diameter                         |
|------------------|-------------|---------------------------------------|
| D                | 24 mm       | Outside diameter                      |
| С                | 9,8 mm      | Width, outer ring                     |
| Crw              | 4.200 N     | Basic dynamic load rating, radial     |
| C <sub>0rw</sub> | 5.600 N     | Basic static load rating, radial      |
| C ur w           | 800 N       | Fatigue load limit, radial            |
| n <sub>DG</sub>  | 8.000 1/min | Speed on permanent grease lubrication |
|                  | 27,24 g     | Weight                                |
|                  |             |                                       |

## Dimensions

| В                | 10 mm  | Width, inner ring                    |
|------------------|--------|--------------------------------------|
| E                | 15 mm  | Raceway diameter outer ring          |
| r <sub>min</sub> | 0,3 mm | Minimum chamfer dimension            |
| F                | 12 mm  | Raceway diameter inner ring          |
| R                | 500 mm | Radius of outer ring outside profile |