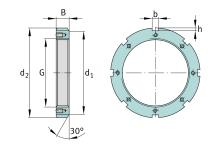

#### Main Dimensions & Performance Data

| G              | Tr300X4 | Thread             |
|----------------|---------|--------------------|
| d <sub>2</sub> | 360 mm  | Outerside diameter |
| В              | 42 mm   | Width              |
|                | 9,7 kg  | Weight             |

## Additional information

| F | 4.000.000 N | Axial load capacity, static |
|---|-------------|-----------------------------|
|   | MS3060      | Fuse                        |
|   | 30 °        | Chamfer angle               |

## Mounting dimensions

| d <sub>1</sub> | 336 mm | Chamfer diameter     |  |
|----------------|--------|----------------------|--|
| b              | 24 mm  | Width retaining slot |  |
| h              | 12 mm  | Hight retaining slot |  |