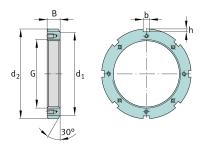

## **Main Dimensions & Performance Data**

| G              | Tr300X4 | Thread             |
|----------------|---------|--------------------|
| d <sub>2</sub> | 380 mm  | Outerside diameter |
| В              | 40 mm   | Width              |
|                | 12,3 kg | Weight             |

## **Additional information**

| F | 3.700.000 N | Axial load capacity, static |  |
|---|-------------|-----------------------------|--|
|   | MS3160      | Fuse                        |  |
|   | 30 °        | Chamfer angle               |  |

## **Mounting dimensions**

| d <sub>1</sub> | 340 mm | Chamfer diameter     |  |
|----------------|--------|----------------------|--|
| b              | 24 mm  | Width retaining slot |  |
| h              | 12 mm  | Hight retaining slot |  |