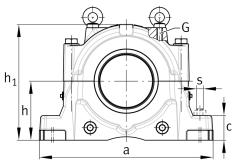

# **Main Dimensions & Performance Data**

| h <sub>1</sub> | 434 mm   | Housing height |
|----------------|----------|----------------|
| g              | 290 mm   | Housing width  |
| а              | 640 mm   | length base    |
|                | 147,9 kg | Weight         |

# **Dimensions**

| С              | 90 mm  | Base height                 |
|----------------|--------|-----------------------------|
| b              | 240 mm | Base width                  |
| n <sub>2</sub> | 140 mm | Base hole distance 2        |
| D              | 360 mm | Bearing seat                |
| е              | 12 mm  | Center offset               |
| h              | 220 mm | Center height               |
| k              | 140 mm | Bearing seat width          |
| m              | 540 mm | Base hole distance 1        |
| S              | M30    | Screw size base hole fixing |
| u              | 35 mm  | Base hole width             |
| V              | 42 mm  | Base hole length            |