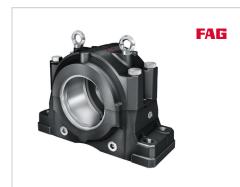

# Plummer block housing

Schaeffler ID: 0806102500000 Plummer block housing, split, for spherical roller bearings, metric and inch size shaft diameters, for grease lubrication