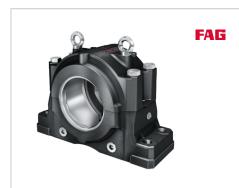

# Plummer block housing

Schaeffler ID: 0806123930000

Plummer block housing, split, for spherical roller bearings, metric and inch size shaft diameters, for grease lubrication