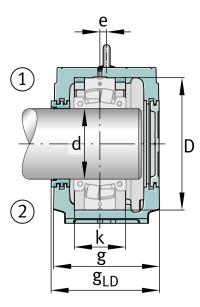

### **Main Dimensions & Performance Data**

| h <sub>1</sub> | 333 mm  | Housing height |
|----------------|---------|----------------|
| g              | 230 mm  | Housing width  |
| а              | 510 mm  | length base    |
|                | 74,9 kg | Weight         |

### **Dimensions**

| С              | 70 mm  | Base height                 |
|----------------|--------|-----------------------------|
| b              | 180 mm | Base width                  |
| n <sub>2</sub> | 100 mm | Base hole distance 2        |
| D              | 280 mm | Bearing seat                |
| е              | 14 mm  | Center offset               |
| h              | 170 mm | Center height               |
| k              | 108 mm | Bearing seat width          |
| m              | 430 mm | Base hole distance 1        |
| S              | M24    | Screw size base hole fixing |
| u              | 28 mm  | Base hole width             |
| V              | 34 mm  | Base hole length            |