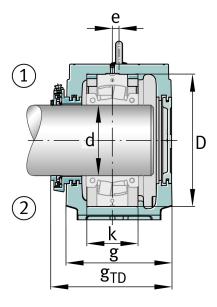

### **Dimensions**

| С              | 70 mm  | Base height                 |
|----------------|--------|-----------------------------|
| b              | 180 mm | Base width                  |
| n <sub>2</sub> | 100 mm | Base hole distance 2        |
| D              | 280 mm | Bearing seat                |
| е              | 14 mm  | Center offset               |
| h              | 170 mm | Center height               |
| k              | 108 mm | Bearing seat width          |
| m              | 430 mm | Base hole distance 1        |
| S              | M24    | Screw size base hole fixing |
| u              | 28 mm  | Base hole width             |
| V              | 34 mm  | Base hole length            |