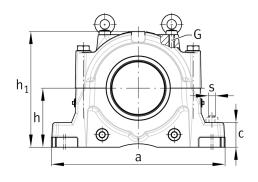

### **Main Dimensions & Performance Data**

| h <sub>1</sub> | 333 mm  | Housing height |
|----------------|---------|----------------|
| g              | 230 mm  | Housing width  |
| а              | 510 mm  | length base    |
|                | 74,9 kg | Weight         |

### **Dimensions**

| С              | 70 mm  | Base height                 |
|----------------|--------|-----------------------------|
| b              | 180 mm | Base width                  |
| n <sub>2</sub> | 100 mm | Base hole distance 2        |
| D              | 280 mm | Bearing seat                |
| е              | 14 mm  | Center offset               |
| h              | 170 mm | Center height               |
| k              | 108 mm | Bearing seat width          |
| m              | 430 mm | Base hole distance 1        |
| S              | M24    | Screw size base hole fixing |
| u              | 28 mm  | Base hole width             |
| V              | 34 mm  | Base hole length            |