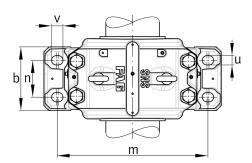

### **Main Dimensions & Performance Data**

| h <sub>1</sub> | 333 mm  | Housing height |
|----------------|---------|----------------|
| g              | 230 mm  | Housing width  |
| а              | 510 mm  | length base    |
|                | 74,9 kg | Weight         |

### **Dimensions**

| С              | 70 mm  | Base height                 |
|----------------|--------|-----------------------------|
| b              | 180 mm | Base width                  |
| n <sub>2</sub> | 100 mm | Base hole distance 2        |
| D              | 280 mm | Bearing seat                |
| е              | 14 mm  | Center offset               |
| h              | 170 mm | Center height               |
| k              | 108 mm | Bearing seat width          |
| m              | 430 mm | Base hole distance 1        |
| S              | M24    | Screw size base hole fixing |
| u              | 28 mm  | Base hole width             |
| V              | 34 mm  | Base hole length            |