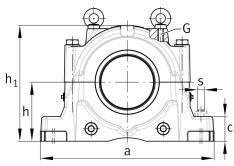

## Technical information

| h <sub>1</sub> |
|----------------|
|----------------|

## **Main Dimensions & Performance Data**

| h <sub>1</sub> | 375 mm   | Housing height |
|----------------|----------|----------------|
| g              | 260 mm   | Housing width  |
| а              | 560 mm   | length base    |
|                | 101,8 kg | Weight         |

### **Dimensions**

| С              | 80 mm  | Base height                 |
|----------------|--------|-----------------------------|
| b              | 210 mm | Base width                  |
| n <sub>2</sub> | 120 mm | Base hole distance 2        |
| D              | 320 mm | Bearing seat                |
| е              | 10 mm  | Center offset               |
| h              | 190 mm | Center height               |
| k              | 124 mm | Bearing seat width          |
| m              | 480 mm | Base hole distance 1        |
| S              | M24    | Screw size base hole fixing |
| u              | 28 mm  | Base hole width             |
| V              | 34 mm  | Base hole length            |