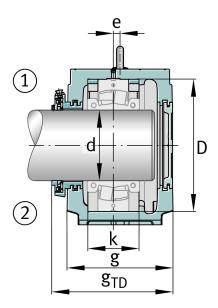

### **Dimensions**

| С              | 80 mm  | Base height                 |
|----------------|--------|-----------------------------|
| b              | 210 mm | Base width                  |
| n <sub>2</sub> | 120 mm | Base hole distance 2        |
| D              | 320 mm | Bearing seat                |
| е              | 10 mm  | Center offset               |
| h              | 190 mm | Center height               |
| k              | 124 mm | Bearing seat width          |
| m              | 480 mm | Base hole distance 1        |
| S              | M24    | Screw size base hole fixing |
| u              | 28 mm  | Base hole width             |
| V              | 34 mm  | Base hole length            |