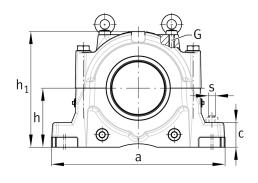

### **Main Dimensions & Performance Data**

| h <sub>1</sub> | 434 mm   | Housing height |
|----------------|----------|----------------|
| g              | 290 mm   | Housing width  |
| а              | 640 mm   | length base    |
|                | 145,8 kg | Weight         |

### **Dimensions**

| С              | 90 mm  | Base height                 |
|----------------|--------|-----------------------------|
| b              | 240 mm | Base width                  |
| n <sub>2</sub> | 140 mm | Base hole distance 2        |
| D              | 370 mm | Bearing seat                |
| е              | 12 mm  | Center offset               |
| h              | 220 mm | Center height               |
| k              | 140 mm | Bearing seat width          |
| m              | 540 mm | Base hole distance 1        |
| S              | M30    | Screw size base hole fixing |
| u              | 35 mm  | Base hole width             |
| V              | 42 mm  | Base hole length            |