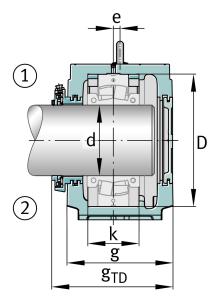

### **Dimensions**

| С              | 90 mm  | Base height                 |
|----------------|--------|-----------------------------|
| b              | 240 mm | Base width                  |
| n <sub>2</sub> | 140 mm | Base hole distance 2        |
| D              | 370 mm | Bearing seat                |
| е              | 12 mm  | Center offset               |
| h              | 220 mm | Center height               |
| k              | 140 mm | Bearing seat width          |
| m              | 540 mm | Base hole distance 1        |
| S              | M30    | Screw size base hole fixing |
| u              | 35 mm  | Base hole width             |
| V              | 42 mm  | Base hole length            |