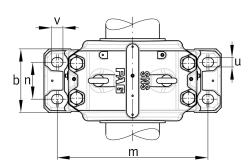

### **Main Dimensions & Performance Data**

| h <sub>1</sub> | 434 mm   | Housing height |
|----------------|----------|----------------|
| g              | 290 mm   | Housing width  |
| а              | 640 mm   | length base    |
|                | 145,8 kg | Weight         |

### **Dimensions**

| С              | 90 mm  | Base height                 |
|----------------|--------|-----------------------------|
| b              | 240 mm | Base width                  |
| n <sub>2</sub> | 140 mm | Base hole distance 2        |
| D              | 370 mm | Bearing seat                |
| е              | 12 mm  | Center offset               |
| h              | 220 mm | Center height               |
| k              | 140 mm | Bearing seat width          |
| m              | 540 mm | Base hole distance 1        |
| S              | M30    | Screw size base hole fixing |
| u              | 35 mm  | Base hole width             |
| V              | 42 mm  | Base hole length            |