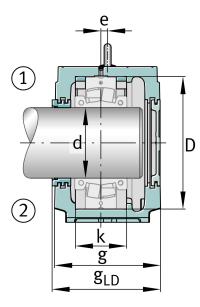

### **Main Dimensions & Performance Data**

| h <sub>1</sub> | 434 mm   | Housing height |
|----------------|----------|----------------|
| g              | 290 mm   | Housing width  |
| а              | 640 mm   | length base    |
|                | 145,8 kg | Weight         |

### **Dimensions**

| С              | 90 mm  | Base height                 |
|----------------|--------|-----------------------------|
| b              | 240 mm | Base width                  |
| n <sub>2</sub> | 140 mm | Base hole distance 2        |
| D              | 370 mm | Bearing seat                |
| е              | 12 mm  | Center offset               |
| h              | 220 mm | Center height               |
| k              | 140 mm | Bearing seat width          |
| m              | 540 mm | Base hole distance 1        |
| S              | M30    | Screw size base hole fixing |
| u              | 35 mm  | Base hole width             |
| V              | 42 mm  | Base hole length            |