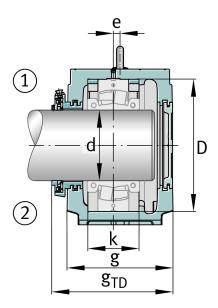

### **Dimensions**

| С              | 95 mm  | Base height                 |
|----------------|--------|-----------------------------|
| b              | 260 mm | Base width                  |
| n <sub>2</sub> | 150 mm | Base hole distance 2        |
| D              | 400 mm | Bearing seat                |
| е              | 12 mm  | Center offset               |
| h              | 240 mm | Center height               |
| k              | 148 mm | Bearing seat width          |
| m              | 600 mm | Base hole distance 1        |
| S              | M30    | Screw size base hole fixing |
| u              | 35 mm  | Base hole width             |
| V              | 42 mm  | Base hole length            |