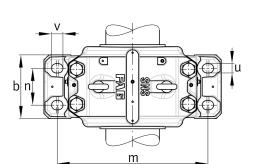

### **Dimensions**

| С              | 95 mm  | Base height                 |
|----------------|--------|-----------------------------|
| b              | 260 mm | Base width                  |
| n <sub>2</sub> | 150 mm | Base hole distance 2        |
| D              | 400 mm | Bearing seat                |
| е              | 12 mm  | Center offset               |
| h              | 240 mm | Center height               |
| k              | 148 mm | Bearing seat width          |
| m              | 600 mm | Base hole distance 1        |
| S              | M30    | Screw size base hole fixing |
| u              | 35 mm  | Base hole width             |
| V              | 42 mm  | Base hole length            |