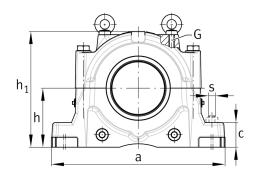

### **Main Dimensions & Performance Data**

| h <sub>1</sub> | 474 mm   | Housing height |
|----------------|----------|----------------|
| g              | 310 mm   | Housing width  |
| а              | 700 mm   | length base    |
|                | 184,9 kg | Weight         |

### **Dimensions**

| С              | 95 mm  | Base height                 |
|----------------|--------|-----------------------------|
| b              | 260 mm | Base width                  |
| n <sub>2</sub> | 150 mm | Base hole distance 2        |
| D              | 400 mm | Bearing seat                |
| е              | 12 mm  | Center offset               |
| h              | 240 mm | Center height               |
| k              | 148 mm | Bearing seat width          |
| m              | 600 mm | Base hole distance 1        |
| S              | M30    | Screw size base hole fixing |
| u              | 35 mm  | Base hole width             |
| V              | 42 mm  | Base hole length            |