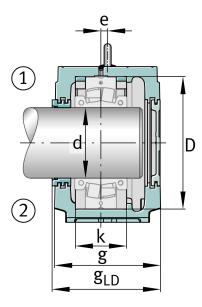

# Plummer block housing

Schaeffler ID: 0806154650000

Plummer block housing, split, for spherical roller bearings, metric and inch size shaft diameters, for grease lubrication

### **Main Dimensions & Performance Data**

| h <sub>1</sub> | 474 mm   | Housing height |
|----------------|----------|----------------|
| g              | 310 mm   | Housing width  |
| а              | 700 mm   | length base    |
|                | 184,9 kg | Weight         |

### **Dimensions**

| С              | 95 mm  | Base height                 |
|----------------|--------|-----------------------------|
| b              | 260 mm | Base width                  |
| n <sub>2</sub> | 150 mm | Base hole distance 2        |
| D              | 400 mm | Bearing seat                |
| е              | 12 mm  | Center offset               |
| h              | 240 mm | Center height               |
| k              | 148 mm | Bearing seat width          |
| m              | 600 mm | Base hole distance 1        |
| S              | M30    | Screw size base hole fixing |
| u              | 35 mm  | Base hole width             |
| V              | 42 mm  | Base hole length            |