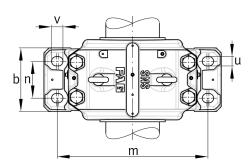

## Main Dimensions & Performance Data

| h <sub>1</sub> | 411 mm   | Housing height              |
|----------------|----------|-----------------------------|
| g              | 280 mm   | Housing width               |
| а              | 610 mm   | length base                 |
|                | 121,2 kg | Weight                      |
| Dimensions     |          |                             |
| С              | 85 mm    | Base height                 |
| b              | 230 mm   | Base width                  |
| n <sub>2</sub> | 130 mm   | Base hole distance 2        |
| D              | 340 mm   | Bearing seat                |
| е              | 10 mm    | Center offset               |
| h              | 210 mm   | Center height               |
| k              | 130 mm   | Bearing seat width          |
| m              | 510 mm   | Base hole distance 1        |
| S              | M30      | Screw size base hole fixing |
| u              | 35 mm    | Base hole width             |
| V              | 43 mm    | Base hole length            |
|                |          |                             |