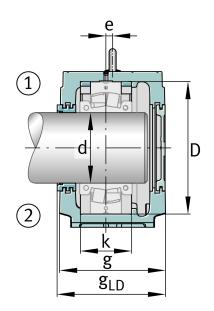

## Main Dimensions & Performance Data

| h <sub>1</sub> | 411 mm   | Housing height              |
|----------------|----------|-----------------------------|
| g              | 280 mm   | Housing width               |
| а              | 610 mm   | length base                 |
|                | 121,2 kg | Weight                      |
| Dimensions     |          |                             |
| С              | 85 mm    | Base height                 |
| b              | 230 mm   | Base width                  |
| n <sub>2</sub> | 130 mm   | Base hole distance 2        |
| D              | 340 mm   | Bearing seat                |
| е              | 10 mm    | Center offset               |
| h              | 210 mm   | Center height               |
| k              | 130 mm   | Bearing seat width          |
| m              | 510 mm   | Base hole distance 1        |
| S              | M30      | Screw size base hole fixing |
| u              | 35 mm    | Base hole width             |
| V              | 43 mm    | Base hole length            |
|                |          |                             |