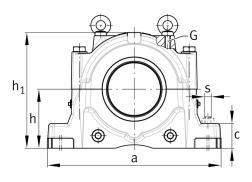

## Main Dimensions & Performance Data

| h <sub>1</sub> | 411 mm   | Housing height              |
|----------------|----------|-----------------------------|
| g              | 280 mm   | Housing width               |
| а              | 610 mm   | length base                 |
|                | 121,2 kg | Weight                      |
| Dimensions     |          |                             |
| С              | 85 mm    | Base height                 |
| b              | 230 mm   | Base width                  |
| n <sub>2</sub> | 130 mm   | Base hole distance 2        |
| D              | 340 mm   | Bearing seat                |
| е              | 10 mm    | Center offset               |
| h              | 210 mm   | Center height               |
| k              | 130 mm   | Bearing seat width          |
| m              | 510 mm   | Base hole distance 1        |
| S              | M30      | Screw size base hole fixing |
| u              | 35 mm    | Base hole width             |
| V              | 43 mm    | Base hole length            |
|                |          |                             |