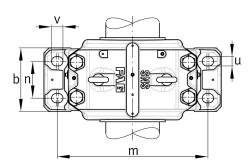

## Main Dimensions & Performance Data

| h <sub>1</sub> | 474 mm   | Housing height              |
|----------------|----------|-----------------------------|
| g              | 310 mm   | Housing width               |
| а              | 700 mm   | length base                 |
|                | 171,7 kg | Weight                      |
| Dimensions     |          |                             |
| С              | 95 mm    | Base height                 |
| b              | 260 mm   | Base width                  |
| n <sub>2</sub> | 150 mm   | Base hole distance 2        |
| D              | 400 mm   | Bearing seat                |
| е              | 12 mm    | Center offset               |
| h              | 240 mm   | Center height               |
| k              | 148 mm   | Bearing seat width          |
| m              | 600 mm   | Base hole distance 1        |
| S              | M30      | Screw size base hole fixing |
| u              | 35 mm    | Base hole width             |
| V              | 42 mm    | Base hole length            |