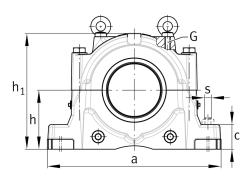

## Main Dimensions & Performance Data

| h <sub>1</sub> | 474 mm   | Housing height              |
|----------------|----------|-----------------------------|
| g              | 310 mm   | Housing width               |
| а              | 700 mm   | length base                 |
|                | 171,7 kg | Weight                      |
| Dimensions     |          |                             |
| С              | 95 mm    | Base height                 |
| b              | 260 mm   | Base width                  |
| n <sub>2</sub> | 150 mm   | Base hole distance 2        |
| D              | 400 mm   | Bearing seat                |
| е              | 12 mm    | Center offset               |
| h              | 240 mm   | Center height               |
| k              | 148 mm   | Bearing seat width          |
| m              | 600 mm   | Base hole distance 1        |
| S              | M30      | Screw size base hole fixing |
| u              | 35 mm    | Base hole width             |
| V              | 42 mm    | Base hole length            |