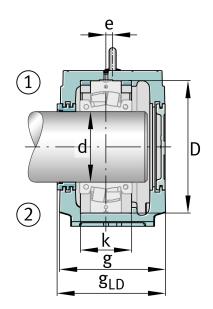

## Main Dimensions & Performance Data

| h <sub>1</sub> | 474 mm   | Housing height              |
|----------------|----------|-----------------------------|
| g              | 310 mm   | Housing width               |
| а              | 700 mm   | length base                 |
|                | 171,7 kg | Weight                      |
| Dimensions     |          |                             |
| С              | 95 mm    | Base height                 |
| b              | 260 mm   | Base width                  |
| n <sub>2</sub> | 150 mm   | Base hole distance 2        |
| D              | 400 mm   | Bearing seat                |
| е              | 12 mm    | Center offset               |
| h              | 240 mm   | Center height               |
| k              | 148 mm   | Bearing seat width          |
| m              | 600 mm   | Base hole distance 1        |
| S              | M30      | Screw size base hole fixing |
| u              | 35 mm    | Base hole width             |
| V              | 42 mm    | Base hole length            |