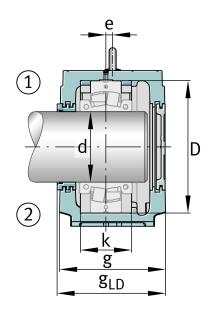

## Main Dimensions & Performance Data

| h <sub>1</sub> 33 | 33 mm  | Housing height              |
|-------------------|--------|-----------------------------|
| g 23              | 30 mm  | Housing width               |
| a 5               | 10 mm  | length base                 |
| 70                | 0,2 kg | Weight                      |
| Dimensions        |        |                             |
| c 70              | 0 mm   | Base height                 |
| b 18              | 80 mm  | Base width                  |
| n <sub>2</sub> 10 | 00 mm  | Base hole distance 2        |
| D 28              | 80 mm  | Bearing seat                |
| e 14              | 4 mm   | Center offset               |
| h 17              | 70 mm  | Center height               |
| k 10              | 08 mm  | Bearing seat width          |
| m 43              | 30 mm  | Base hole distance 1        |
| s M               | 124    | Screw size base hole fixing |
| u 28              | 8 mm   | Base hole width             |
|                   |        |                             |