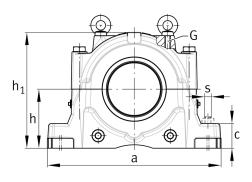

## Main Dimensions & Performance Data

| h <sub>1</sub> 33 | 33 mm  | Housing height              |
|-------------------|--------|-----------------------------|
| g 23              | 30 mm  | Housing width               |
| a 5               | 10 mm  | length base                 |
| 70                | 0,2 kg | Weight                      |
| Dimensions        |        |                             |
| c 70              | 0 mm   | Base height                 |
| b 18              | 80 mm  | Base width                  |
| n <sub>2</sub> 10 | 00 mm  | Base hole distance 2        |
| D 28              | 80 mm  | Bearing seat                |
| e 14              | 4 mm   | Center offset               |
| h 17              | 70 mm  | Center height               |
| k 10              | 08 mm  | Bearing seat width          |
| m 43              | 30 mm  | Base hole distance 1        |
| s M               | 124    | Screw size base hole fixing |
| u 28              | 8 mm   | Base hole width             |
|                   |        |                             |