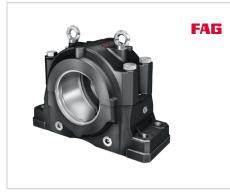

## SNS3134-Z-D

Plummer block housing

Schaeffler ID: 0806124230000

Plummer block housing, split, for spherical roller bearings with cylindrical bore, metric shaft diameters, for grease lubrication