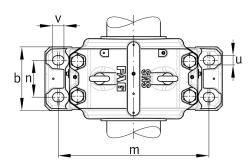

## Main Dimensions & Performance Data

| h <sub>1</sub> 33 | 33 mm  | Housing height              |
|-------------------|--------|-----------------------------|
| g 23              | 30 mm  | Housing width               |
| a 5               | 10 mm  | length base                 |
| 70                | 0,2 kg | Weight                      |
| Dimensions        |        |                             |
| c 70              | 0 mm   | Base height                 |
| b 18              | 80 mm  | Base width                  |
| n <sub>2</sub> 10 | 00 mm  | Base hole distance 2        |
| D 28              | 80 mm  | Bearing seat                |
| e 14              | 4 mm   | Center offset               |
| h 17              | 70 mm  | Center height               |
| k 10              | 08 mm  | Bearing seat width          |
| m 43              | 30 mm  | Base hole distance 1        |
| s M               | 124    | Screw size base hole fixing |
| u 28              | 8 mm   | Base hole width             |
|                   |        |                             |