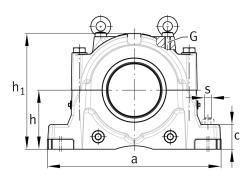

## Main Dimensions & Performance Data

| h <sub>1</sub> | 474 mm   | Housing height              |
|----------------|----------|-----------------------------|
| g              | 310 mm   | Housing width               |
| а              | 700 mm   | length base                 |
|                | 175,4 kg | Weight                      |
| Dimensions     |          |                             |
| С              | 95 mm    | Base height                 |
| b              | 260 mm   | Base width                  |
| n <sub>2</sub> | 150 mm   | Base hole distance 2        |
| D              | 400 mm   | Bearing seat                |
| е              | 12 mm    | Center offset               |
| h              | 240 mm   | Center height               |
| k              | 148 mm   | Bearing seat width          |
| m              | 600 mm   | Base hole distance 1        |
| S              | M30      | Screw size base hole fixing |
| u              | 35 mm    | Base hole width             |
| V              | 42 mm    | Base hole length            |