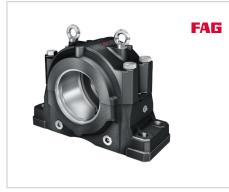

## SNS3148-Z-D

Plummer block housing

Schaeffler ID: 0806154220000

Plummer block housing, split, for spherical roller bearings with cylindrical bore, metric shaft diameters, for grease lubrication