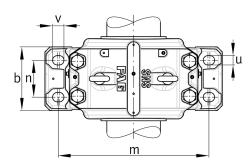

## Main Dimensions & Performance Data

| h <sub>1</sub> | 474 mm   | Housing height              |
|----------------|----------|-----------------------------|
| g              | 310 mm   | Housing width               |
| а              | 700 mm   | length base                 |
|                | 175,4 kg | Weight                      |
| Dimensions     |          |                             |
| С              | 95 mm    | Base height                 |
| b              | 260 mm   | Base width                  |
| n <sub>2</sub> | 150 mm   | Base hole distance 2        |
| D              | 400 mm   | Bearing seat                |
| е              | 12 mm    | Center offset               |
| h              | 240 mm   | Center height               |
| k              | 148 mm   | Bearing seat width          |
| m              | 600 mm   | Base hole distance 1        |
| S              | M30      | Screw size base hole fixing |
| u              | 35 mm    | Base hole width             |
| V              | 42 mm    | Base hole length            |