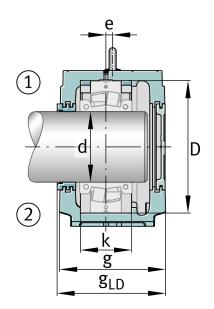

## Main Dimensions & Performance Data

| h <sub>1</sub> | 474 mm   | Housing height              |
|----------------|----------|-----------------------------|
| g              | 310 mm   | Housing width               |
| а              | 700 mm   | length base                 |
|                | 175,4 kg | Weight                      |
| Dimensions     |          |                             |
| С              | 95 mm    | Base height                 |
| b              | 260 mm   | Base width                  |
| n <sub>2</sub> | 150 mm   | Base hole distance 2        |
| D              | 400 mm   | Bearing seat                |
| е              | 12 mm    | Center offset               |
| h              | 240 mm   | Center height               |
| k              | 148 mm   | Bearing seat width          |
| m              | 600 mm   | Base hole distance 1        |
| S              | M30      | Screw size base hole fixing |
| u              | 35 mm    | Base hole width             |
| V              | 42 mm    | Base hole length            |