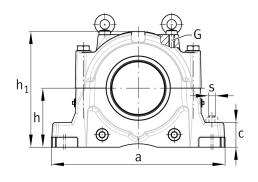

### **Main Dimensions & Performance Data**

| h <sub>1</sub> | 375 mm   | Housing height |
|----------------|----------|----------------|
| g              | 260 mm   | Housing width  |
| а              | 560 mm   | length base    |
|                | 104,3 kg | Weight         |

### **Dimensions**

| С              | 80 mm  | Base height                 |
|----------------|--------|-----------------------------|
| b              | 210 mm | Base width                  |
| n <sub>2</sub> | 120 mm | Base hole distance 2        |
| D              | 310 mm | Bearing seat                |
| е              | 10 mm  | Center offset               |
| h              | 190 mm | Center height               |
| k              | 122 mm | Bearing seat width          |
| m              | 480 mm | Base hole distance 1        |
| S              | M24    | Screw size base hole fixing |
| u              | 28 mm  | Base hole width             |
| V              | 34 mm  | Base hole length            |