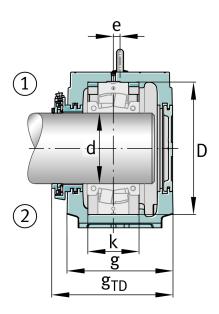

### **Dimensions**

| С              | 80 mm  | Base height                 |
|----------------|--------|-----------------------------|
| b              | 210 mm | Base width                  |
| n <sub>2</sub> | 120 mm | Base hole distance 2        |
| D              | 310 mm | Bearing seat                |
| е              | 10 mm  | Center offset               |
| h              | 190 mm | Center height               |
| k              | 122 mm | Bearing seat width          |
| m              | 480 mm | Base hole distance 1        |
| S              | M24    | Screw size base hole fixing |
| u              | 28 mm  | Base hole width             |
| V              | 34 mm  | Base hole length            |