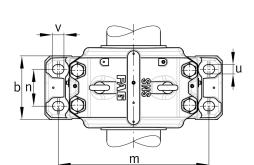

### **Dimensions**

| С              | 80 mm  | Base height                 |
|----------------|--------|-----------------------------|
| b              | 210 mm | Base width                  |
| n <sub>2</sub> | 120 mm | Base hole distance 2        |
| D              | 310 mm | Bearing seat                |
| е              | 10 mm  | Center offset               |
| h              | 190 mm | Center height               |
| k              | 122 mm | Bearing seat width          |
| m              | 480 mm | Base hole distance 1        |
| S              | M24    | Screw size base hole fixing |
| u              | 28 mm  | Base hole width             |
| V              | 34 mm  | Base hole length            |