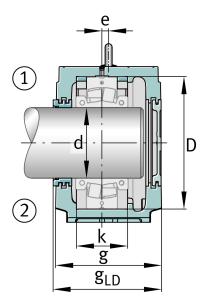

### **Main Dimensions & Performance Data**

| h <sub>1</sub> | 375 mm   | Housing height |
|----------------|----------|----------------|
| g              | 260 mm   | Housing width  |
| а              | 560 mm   | length base    |
|                | 104,3 kg | Weight         |

### **Dimensions**

| С              | 80 mm  | Base height                 |
|----------------|--------|-----------------------------|
| b              | 210 mm | Base width                  |
| n <sub>2</sub> | 120 mm | Base hole distance 2        |
| D              | 310 mm | Bearing seat                |
| е              | 10 mm  | Center offset               |
| h              | 190 mm | Center height               |
| k              | 122 mm | Bearing seat width          |
| m              | 480 mm | Base hole distance 1        |
| S              | M24    | Screw size base hole fixing |
| u              | 28 mm  | Base hole width             |
| V              | 34 mm  | Base hole length            |