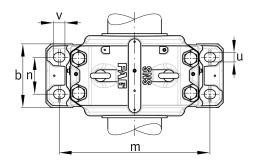

### **Main Dimensions & Performance Data**

| h <sub>1</sub> | 411 mm   | Housing height |
|----------------|----------|----------------|
| g              | 280 mm   | Housing width  |
| а              | 610 mm   | length base    |
|                | 125,1 kg | Weight         |

### **Dimensions**

| С              | 85 mm  | Base height                 |
|----------------|--------|-----------------------------|
| b              | 230 mm | Base width                  |
| n <sub>2</sub> | 130 mm | Base hole distance 2        |
| D              | 340 mm | Bearing seat                |
| е              | 10 mm  | Center offset               |
| h              | 210 mm | Center height               |
| k              | 132 mm | Bearing seat width          |
| m              | 510 mm | Base hole distance 1        |
| S              | M30    | Screw size base hole fixing |
| u              | 35 mm  | Base hole width             |
| V              | 43 mm  | Base hole length            |