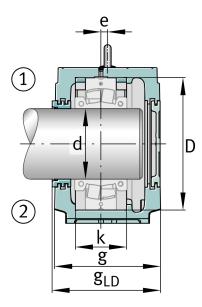

### **Main Dimensions & Performance Data**

| h <sub>1</sub> | 411 mm   | Housing height |
|----------------|----------|----------------|
| g              | 280 mm   | Housing width  |
| а              | 610 mm   | length base    |
|                | 125,1 kg | Weight         |

### **Dimensions**

| С              | 85 mm  | Base height                 |
|----------------|--------|-----------------------------|
| b              | 230 mm | Base width                  |
| n <sub>2</sub> | 130 mm | Base hole distance 2        |
| D              | 340 mm | Bearing seat                |
| е              | 10 mm  | Center offset               |
| h              | 210 mm | Center height               |
| k              | 132 mm | Bearing seat width          |
| m              | 510 mm | Base hole distance 1        |
| S              | M30    | Screw size base hole fixing |
| u              | 35 mm  | Base hole width             |
| V              | 43 mm  | Base hole length            |