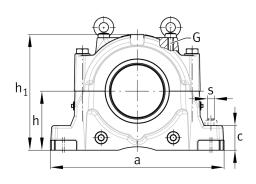

### **Main Dimensions & Performance Data**

| h <sub>1</sub> | 411 mm   | Housing height |
|----------------|----------|----------------|
| g              | 280 mm   | Housing width  |
| а              | 610 mm   | length base    |
|                | 125,1 kg | Weight         |

### **Dimensions**

| С              | 85 mm  | Base height                 |
|----------------|--------|-----------------------------|
| b              | 230 mm | Base width                  |
| n <sub>2</sub> | 130 mm | Base hole distance 2        |
| D              | 340 mm | Bearing seat                |
| е              | 10 mm  | Center offset               |
| h              | 210 mm | Center height               |
| k              | 132 mm | Bearing seat width          |
| m              | 510 mm | Base hole distance 1        |
| S              | M30    | Screw size base hole fixing |
| u              | 35 mm  | Base hole width             |
| V              | 43 mm  | Base hole length            |