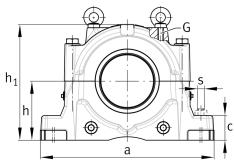

# **Main Dimensions & Performance Data**

| h <sub>1</sub> | 474 mm   | Housing height |
|----------------|----------|----------------|
| g              | 310 mm   | Housing width  |
| а              | 700 mm   | length base    |
|                | 173,9 kg | Weight         |

# **Dimensions**

| С              | 95 mm  | Base height                 |
|----------------|--------|-----------------------------|
| b              | 260 mm | Base width                  |
| n <sub>2</sub> | 150 mm | Base hole distance 2        |
| D              | 400 mm | Bearing seat                |
| е              | 12 mm  | Center offset               |
| h              | 240 mm | Center height               |
| k              | 164 mm | Bearing seat width          |
| m              | 600 mm | Base hole distance 1        |
| S              | M30    | Screw size base hole fixing |
| u              | 35 mm  | Base hole width             |
| V              | 42 mm  | Base hole length            |