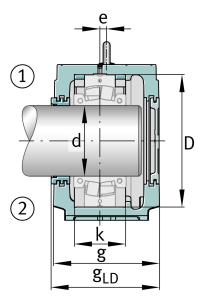

# **Dimensions**

| С              | 95 mm  | Base height                 |
|----------------|--------|-----------------------------|
| b              | 260 mm | Base width                  |
| n <sub>2</sub> | 150 mm | Base hole distance 2        |
| D              | 400 mm | Bearing seat                |
| е              | 12 mm  | Center offset               |
| h              | 240 mm | Center height               |
| k              | 164 mm | Bearing seat width          |
| m              | 600 mm | Base hole distance 1        |
| S              | M30    | Screw size base hole fixing |
| u              | 35 mm  | Base hole width             |
| V              | 42 mm  | Base hole length            |