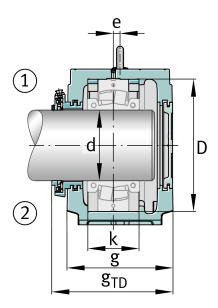

# **Dimensions**

| С              | 95 mm  | Base height                 |
|----------------|--------|-----------------------------|
| b              | 260 mm | Base width                  |
| n <sub>2</sub> | 150 mm | Base hole distance 2        |
| D              | 400 mm | Bearing seat                |
| е              | 12 mm  | Center offset               |
| h              | 240 mm | Center height               |
| k              | 164 mm | Bearing seat width          |
| m              | 600 mm | Base hole distance 1        |
| S              | M30    | Screw size base hole fixing |
| u              | 35 mm  | Base hole width             |
| V              | 42 mm  | Base hole length            |