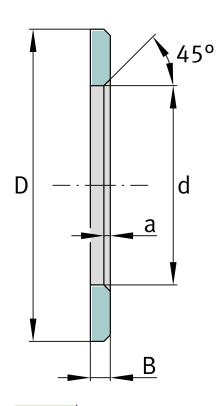

## Main Dimensions & Performance Data

| d                | 140 mm   | Bore diameter track washer    |
|------------------|----------|-------------------------------|
| D                | 180 mm   | Outside diameter track washer |
| В                | 9,5 mm   | Width                         |
|                  | 45 °     | Chamfer Angle                 |
| a <sub>min</sub> | 1,5 mm   | Chamfer width                 |
|                  | 0,749 kg | Weight                        |