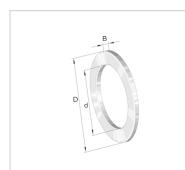

## **Main Dimensions & Performance Data**

| d                | 25 mm    | Bore diameter track washer    |
|------------------|----------|-------------------------------|
| D                | 42 mm    | Outside diameter track washer |
| В                | 3 mm     | Width                         |
|                  | 45 °     | Chamfer Angle                 |
| a <sub>min</sub> | 1 mm     | Chamfer width                 |
|                  | 0,021 kg | Weight                        |