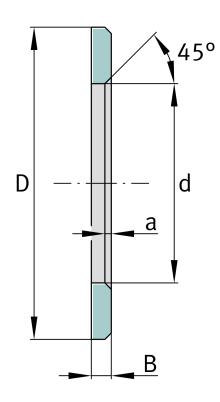

## **Main Dimensions & Performance Data**

| d                | 25 mm    | Bore diameter track washer    |
|------------------|----------|-------------------------------|
| D                | 42 mm    | Outside diameter track washer |
| В                | 3 mm     | Width                         |
|                  | 45 °     | Chamfer Angle                 |
| a <sub>min</sub> | 1 mm     | Chamfer width                 |
|                  | 0,021 kg | Weight                        |