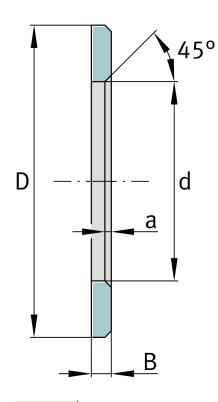

## Main Dimensions & Performance Data

| d                | 30 mm | Bore diameter track washer    |
|------------------|-------|-------------------------------|
| D                | 47 mm | Outside diameter track washer |
| В                | 3 mm  | Width                         |
|                  | 45 °  | Chamfer Angle                 |
| a <sub>min</sub> | 1 mm  | Chamfer width                 |
|                  | 23 g  | Weight                        |