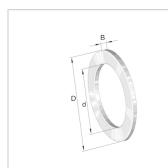

## Bearing washer

Schaeffler ID: 0383922320000

Bearing washers, suitable for AXK and K811

## Main Dimensions & Performance Data

| d                | 30 mm | Bore diameter track washer    |
|------------------|-------|-------------------------------|
| D                | 47 mm | Outside diameter track washer |
| В                | 3 mm  | Width                         |
|                  | 45 °  | Chamfer Angle                 |
| a <sub>min</sub> | 1 mm  | Chamfer width                 |
|                  | 23 g  | Weight                        |