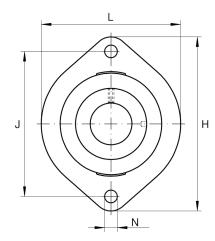

## **Main Dimensions & Performance Data**

| d               | 12 mm   | Bore diameter                     |
|-----------------|---------|-----------------------------------|
| L               | 58,7 mm | Flange width                      |
| Н               | 81 mm   | Height flange                     |
| U               | 30,5 mm | Total height unit                 |
| C <sub>r</sub>  | 9.800 N | Basic dynamic load rating, radial |
| C <sub>0r</sub> | 4.750 N | Basic static load rating, radial  |
| C <sub>ur</sub> | 248 N   | Fatigue load limit, radial        |
|                 | 0,32 kg | Weight                            |

## **Mounting dimensions**

| J | 63,5 mm | Distance fixing bore     |
|---|---------|--------------------------|
| N | 6.6 mm  | Fixing bore              |
| n | 2       | Number of screwing holes |