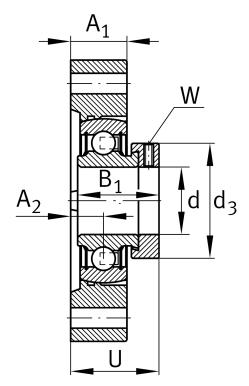

## **Main Dimensions & Performance Data**

| d               | 12 mm   | Bore diameter                     |
|-----------------|---------|-----------------------------------|
| L               | 58,7 mm | Flange width                      |
| Н               | 81 mm   | Height flange                     |
| U               | 30,5 mm | Total height unit                 |
| C <sub>r</sub>  | 9.800 N | Basic dynamic load rating, radial |
| C <sub>0r</sub> | 4.750 N | Basic static load rating, radial  |
| C <sub>ur</sub> | 248 N   | Fatigue load limit, radial        |
|                 | 0,32 kg | Weight                            |

## **Dimensions**

| A <sub>1</sub> | 15 mm   | Thickness of flange                       |
|----------------|---------|-------------------------------------------|
| A <sub>2</sub> | 8,4 mm  | Distance raceway                          |
| d <sub>3</sub> | 28,4 mm | Outside diameter eccentric locking collar |