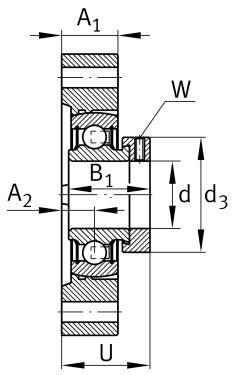

#### Main Dimensions & Performance Data

| d               | 15 mm   | Bore diameter                             |
|-----------------|---------|-------------------------------------------|
| L               | 58,7 mm | Flange width                              |
| Н               | 81 mm   | Height flange                             |
| U               | 30,5 mm | Total height unit                         |
| C <sub>r</sub>  | 9.800 N | Basic dynamic load rating, radial         |
| C <sub>Or</sub> | 4.750 N | Basic static load rating, radial          |
| C <sub>ur</sub> | 248 N   | Fatigue load limit, radial                |
|                 | 0,3 kg  | Weight                                    |
| Dimensions      |         |                                           |
| A <sub>1</sub>  | 15 mm   | Thickness of flange                       |
| A <sub>2</sub>  | 8,4 mm  | Distance raceway                          |
| d <sub>3</sub>  | 28,4 mm | Outside diameter eccentric locking collar |