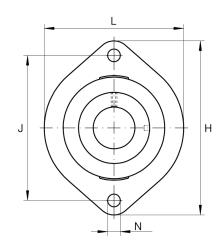

#### **Mounting dimensions**

| J | 63,5 mm | Distance fixing bore     |
|---|---------|--------------------------|
| Ν | 6.6 mm  | Fixing bore              |
| n | 2       | Number of screwing holes |