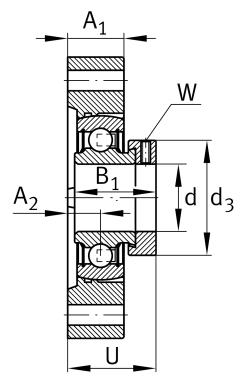

#### **Main Dimensions & Performance Data**

| d               | 20 mm    | Bore diameter                     |
|-----------------|----------|-----------------------------------|
| L               | 66,5 mm  | Flange width                      |
| Н               | 90,5 mm  | Height flange                     |
| U               | 33 mm    | Total height unit                 |
| C <sub>r</sub>  | 13.600 N | Basic dynamic load rating, radial |
| C <sub>0r</sub> | 6.600 N  | Basic static load rating, radial  |
| C ur            | 345 N    | Fatigue load limit, radial        |
|                 | 0,414 kg | Weight                            |

#### **Dimensions**

| A <sub>1</sub> | 17 mm  | Thickness of flange                       |
|----------------|--------|-------------------------------------------|
| A <sub>2</sub> | 9,5 mm | Distance raceway                          |
| d <sub>3</sub> | 33 mm  | Outside diameter eccentric locking collar |