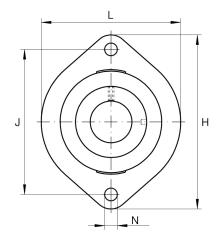

#### **Main Dimensions & Performance Data**

| d               | 20 mm    | Bore diameter                     |
|-----------------|----------|-----------------------------------|
| L               | 66,5 mm  | Flange width                      |
| Н               | 90,5 mm  | Height flange                     |
| U               | 33 mm    | Total height unit                 |
| C <sub>r</sub>  | 13.600 N | Basic dynamic load rating, radial |
| C <sub>0r</sub> | 6.600 N  | Basic static load rating, radial  |
| C ur            | 345 N    | Fatigue load limit, radial        |
|                 | 0,414 kg | Weight                            |

## **Mounting dimensions**

| J | 71,4 mm | Distance fixing bore     |
|---|---------|--------------------------|
| N | 9 mm    | Fixing bore              |
| n | 2       | Number of screwing holes |