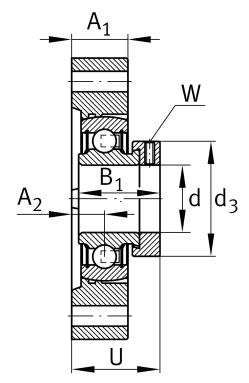

### **Main Dimensions & Performance Data**

| d               | 25 mm    | Bore diameter                     |
|-----------------|----------|-----------------------------------|
| L               | 71 mm    | Flange width                      |
| Н               | 97 mm    | Height flange                     |
| U               | 33,4 mm  | Total height unit                 |
| C <sub>r</sub>  | 14.000 N | Basic dynamic load rating, radial |
| C <sub>0r</sub> | 7.800 N  | Basic static load rating, radial  |
| C ur            | 410 N    | Fatigue load limit, radial        |
|                 | 0,47 kg  | Weight                            |

### **Dimensions**

| A <sub>1</sub> | 19,5 mm | Thickness of flange                       |
|----------------|---------|-------------------------------------------|
| A <sub>2</sub> | 9,9 mm  | Distance raceway                          |
| d <sub>3</sub> | 37,5 mm | Outside diameter eccentric locking collar |