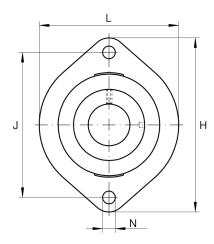

### **Main Dimensions & Performance Data**

| d               | 25 mm    | Bore diameter                     |
|-----------------|----------|-----------------------------------|
| L               | 71 mm    | Flange width                      |
| Н               | 97 mm    | Height flange                     |
| U               | 33,4 mm  | Total height unit                 |
| C <sub>r</sub>  | 14.000 N | Basic dynamic load rating, radial |
| C <sub>0r</sub> | 7.800 N  | Basic static load rating, radial  |
| C ur            | 410 N    | Fatigue load limit, radial        |
|                 | 0,47 kg  | Weight                            |

## **Mounting dimensions**

| J | 76,2 mm | Distance fixing bore     |
|---|---------|--------------------------|
| N | 9 mm    | Fixing bore              |
| n | 2       | Number of screwing holes |