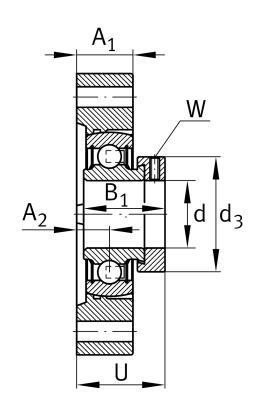

#### **Main Dimensions & Performance Data**

| d               | 30 mm    | Bore diameter                     |
|-----------------|----------|-----------------------------------|
| L               | 84 mm    | Flange width                      |
| Н               | 112,5 mm | Height flange                     |
| U               | 38,1 mm  | Total height unit                 |
| C <sub>r</sub>  | 20.700 N | Basic dynamic load rating, radial |
| C <sub>0r</sub> | 11.300 N | Basic static load rating, radial  |
| C ur            | 480 N    | Fatigue load limit, radial        |
|                 | 0,76 kg  | Weight                            |

#### **Dimensions**

| A <sub>1</sub> | 22,5 mm | Thickness of flange                       |
|----------------|---------|-------------------------------------------|
| A <sub>2</sub> | 11,4 mm | Distance raceway                          |
| d <sub>3</sub> | 44 mm   | Outside diameter eccentric locking collar |

# **Mounting dimensions**

| J | 90,5 mm | Distance fixing bore     |
|---|---------|--------------------------|
| N | 11.5 mm | Fixing bore              |
| n | 2       | Number of screwing holes |