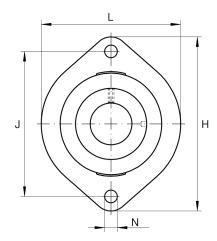

#### **Main Dimensions & Performance Data**

| d               | 35 mm    | Bore diameter                     |
|-----------------|----------|-----------------------------------|
| L               | 94 mm    | Flange width                      |
| Н               | 126 mm   | Height flange                     |
| U               | 42 mm    | Total height unit                 |
| C <sub>r</sub>  | 25.500 N | Basic dynamic load rating, radial |
| C <sub>0r</sub> | 15.300 N | Basic static load rating, radial  |
| C <sub>ur</sub> | 650 N    | Fatigue load limit, radial        |
|                 | 1,02 kg  | Weight                            |

# **Mounting dimensions**

| J | 100 mm  | Distance fixing bore     |
|---|---------|--------------------------|
| N | 11.5 mm | Fixing bore              |
| n | 2       | Number of screwing holes |