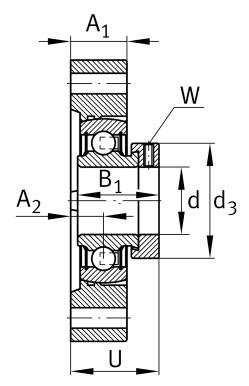

#### **Dimensions**

| A <sub>1</sub> | 22 mm   | Thickness of flange                       |
|----------------|---------|-------------------------------------------|
| A <sub>2</sub> | 12,4 mm | Distance raceway                          |
| d <sub>3</sub> | 55 mm   | Outside diameter eccentric locking collar |