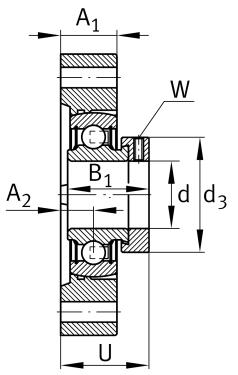

### Main Dimensions & Performance Data

| d               | 40 mm    | Bore diameter                     |
|-----------------|----------|-----------------------------------|
| L               | 100 mm   | Flange width                      |
| Н               | 150 mm   | Height flange                     |
| U               | 46,3 mm  | Total height unit                 |
| C <sub>r</sub>  | 32.500 N | Basic dynamic load rating, radial |
| C <sub>Or</sub> | 19.800 N | Basic static load rating, radial  |
| C <sub>ur</sub> | 1.030 N  | Fatigue load limit, radial        |
|                 | 1,42 kg  | Weight                            |
|                 |          |                                   |
| Dimensions      |          |                                   |
| A <sub>1</sub>  | 24 mm    | Thickness of flange               |

| A <sub>1</sub> | 24 mm   | Thickness of flange                       |
|----------------|---------|-------------------------------------------|
| A <sub>2</sub> | 13,5 mm | Distance raceway                          |
| d <sub>3</sub> | 58 mm   | Outside diameter eccentric locking collar |