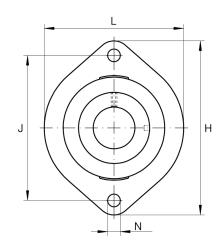

### Main Dimensions & Performance Data

| d               | 40 mm    | Bore diameter                     |
|-----------------|----------|-----------------------------------|
| L               | 100 mm   | Flange width                      |
| Н               | 150 mm   | Height flange                     |
| U               | 46,3 mm  | Total height unit                 |
| C <sub>r</sub>  | 32.500 N | Basic dynamic load rating, radial |
| C <sub>Or</sub> | 19.800 N | Basic static load rating, radial  |
| C <sub>ur</sub> | 1.030 N  | Fatigue load limit, radial        |
|                 | 1,42 kg  | Weight                            |
|                 |          |                                   |
| Dimensions      |          |                                   |
| A <sub>1</sub>  | 24 mm    | Thickness of flange               |

### **Mounting dimensions**

| J | 119 mm | Distance fixing bore     |
|---|--------|--------------------------|
| Ν | 14 mm  | Fixing bore              |
| n | 2      | Number of screwing holes |