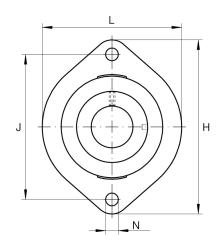

### Main Dimensions & Performance Data

| d               | 15 mm    | Bore diameter                             |
|-----------------|----------|-------------------------------------------|
| L               | 58,7 mm  | Flange width                              |
| Н               | 81 mm    | Height flange                             |
| U               | 24,4 mm  | Total height unit                         |
| C <sub>r</sub>  | 10.100 N | Basic dynamic load rating, radial         |
| C <sub>Or</sub> | 4.750 N  | Basic static load rating, radial          |
| C ur            | 202 N    | Fatigue load limit, radial                |
|                 | 0,27 kg  | Weight                                    |
| Dimensions      |          |                                           |
| Dimensions      |          |                                           |
| A <sub>1</sub>  | 15 mm    | Thickness of flange                       |
| A <sub>2</sub>  | 8,4 mm   | Distance raceway                          |
| d <sub>3</sub>  | 28,4 mm  | Outside diameter eccentric locking collar |

#### **Mounting dimensions**

| J | 63,5 mm | Distance fixing bore          |
|---|---------|-------------------------------|
| J | 63,5 mm | Pitch circle diameter (holes) |
| Ν | 6.6 mm  | Fixing bore                   |
| n | 2       | Number of screwing holes      |