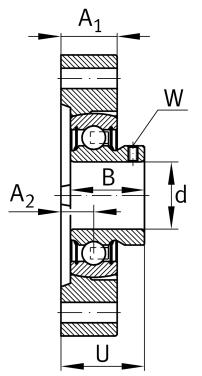

### Main Dimensions & Performance Data

| d               | 15 mm    | Bore diameter                             |
|-----------------|----------|-------------------------------------------|
| L               | 58,7 mm  | Flange width                              |
| Н               | 81 mm    | Height flange                             |
| U               | 24,4 mm  | Total height unit                         |
| C <sub>r</sub>  | 10.100 N | Basic dynamic load rating, radial         |
| C <sub>Or</sub> | 4.750 N  | Basic static load rating, radial          |
| C ur            | 202 N    | Fatigue load limit, radial                |
|                 | 0,27 kg  | Weight                                    |
| Dimensions      |          |                                           |
| Dimensions      |          |                                           |
| A <sub>1</sub>  | 15 mm    | Thickness of flange                       |
| A <sub>2</sub>  | 8,4 mm   | Distance raceway                          |
| d <sub>3</sub>  | 28,4 mm  | Outside diameter eccentric locking collar |