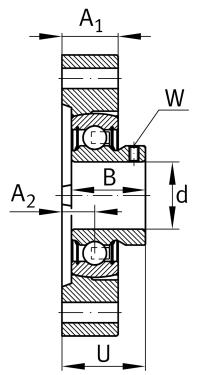

### Main Dimensions & Performance Data

| d               | 25 mm    | Bore diameter                     |
|-----------------|----------|-----------------------------------|
| L               | 71 mm    | Flange width                      |
| Н               | 97 mm    | Height flange                     |
| U               | 29,4 mm  | Total height unit                 |
| C r             | 14.000 N | Basic dynamic load rating, radial |
| C <sub>0r</sub> | 7.800 N  | Basic static load rating, radial  |
| C <sub>ur</sub> | 335 N    | Fatigue load limit, radial        |
|                 | 0,43 kg  | Weight                            |
|                 |          |                                   |
| Dimensions      |          |                                   |
| A <sub>1</sub>  | 19,5 mm  | Thickness of flange               |
| A <sub>2</sub>  | 9,9 mm   | Distance raceway                  |