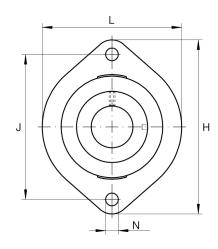

#### **Mounting dimensions**

d<sub>3</sub>

33 mm

| J | 76,2 mm | Distance fixing bore          |
|---|---------|-------------------------------|
| J | 76,2 mm | Pitch circle diameter (holes) |
| Ν | 9 mm    | Fixing bore                   |
| n | 2       | Number of screwing holes      |