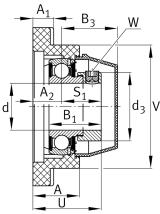

## Main Dimensions & Performance Data

| d                 | 45 mm    | Bore diameter                     |
|-------------------|----------|-----------------------------------|
| L                 | 137 mm   | Flange width                      |
| U                 | 56,8 mm  | Total height unit                 |
| C <sub>r</sub>    | 32.500 N | Basic dynamic load rating, radial |
| C <sub>0r</sub>   | 20.400 N | Basic static load rating, radial  |
| C <sub>Or G</sub> | 19.300 N | Load carrying capacity (housing)  |
|                   | 1,2 kg   | Weight                            |

### Dimensions

| А              | 41 mm           | Height housing                            |  |
|----------------|-----------------|-------------------------------------------|--|
|                | 1               | Number of housings                        |  |
| A <sub>1</sub> | 19 mm           | Thickness of flange                       |  |
| A <sub>2</sub> | 24 mm           | Distance raceway                          |  |
|                | GEH.CJ09-TV-HLA | Housing                                   |  |
|                | GRAE45-NPP-B-   | Bearing designation                       |  |
|                | FA107/125.5     |                                           |  |
|                | KASK09-S-G      | Protecting cap                            |  |
| V              | 105 mm          | Shoulder diameter housing                 |  |
| Q              | 1/4-28 UNF      | Connection thread lubrication             |  |
| d <sub>3</sub> | 63 mm           | Outside diameter eccentric locking collar |  |