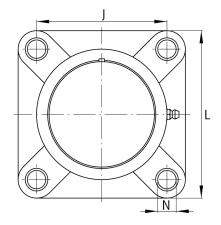

## Main Dimensions & Performance Data

| d                 | 45 mm    | Bore diameter                     |
|-------------------|----------|-----------------------------------|
| L                 | 137 mm   | Flange width                      |
| U                 | 56,8 mm  | Total height unit                 |
| C <sub>r</sub>    | 32.500 N | Basic dynamic load rating, radial |
| C <sub>0r</sub>   | 20.400 N | Basic static load rating, radial  |
| C <sub>Or G</sub> | 19.300 N | Load carrying capacity (housing)  |
|                   | 1,2 kg   | Weight                            |

#### Mounting dimensions

| J | 105 mm | Distance fixing bore     |
|---|--------|--------------------------|
| Ν | 17 mm  | Fixing bore              |
| n | 4      | Number of screwing holes |