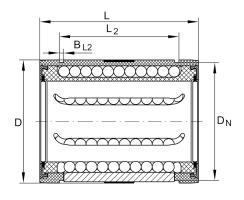

### **Mounting dimensions**

| L <sub>2</sub>     | 31,2 mm |                      |
|--------------------|---------|----------------------|
| B <sub>L2</sub>    | 1,6 mm  |                      |
| D <sub>N</sub>     | 30,7 mm |                      |
| T <sub>4</sub>     | 0,9 mm  |                      |
| N <sub>4</sub>     | 3 mm    |                      |
| b <sub>1 max</sub> | 2,5 mm  |                      |
|                    | 6       | Number of rows balls |