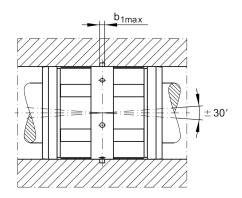

### **Mounting dimensions**

| L <sub>2</sub>     | 31,2 mm |                      |
|--------------------|---------|----------------------|
| B <sub>L2</sub>    | 1,6 mm  |                      |
| D <sub>N</sub>     | 30,7 mm |                      |
| T <sub>4</sub>     | 0,9 mm  |                      |
| N <sub>4</sub>     | 3 mm    |                      |
| b <sub>1 max</sub> | 2,5 mm  |                      |
|                    | 6       | Number of rows balls |