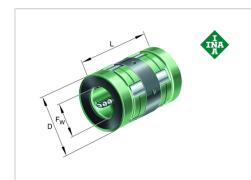

# Linear ball bearing

Schaeffler ID: 0193187150000 Linear ball bearings KN..-B-PP, Lightweight range, closed design, sealed on all sides, with relubrication facility, adjustable angle

#### **Main Dimensions & Performance Data**

| F <sub>W</sub>     | 20 mm   | Bore diameter of ball complement |
|--------------------|---------|----------------------------------|
| D                  | 32 mm   | Outside diameter                 |
| L                  | 45 mm   | length                           |
| C <sub>min</sub>   | 1.730 N | load capacity dyn.               |
| C <sub>0 min</sub> | 1.230 N | load capacity stat.              |
| C <sub>max</sub>   | 1.830 N | load capacity dyn.               |
| C <sub>0 max</sub> | 1.570 N | load capacity stat.              |
|                    | 60 g    | Weight                           |