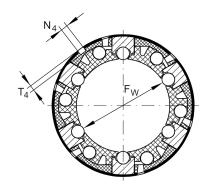

### **Mounting dimensions**

| L <sub>2</sub>     | 31,2 mm |                      |
|--------------------|---------|----------------------|
| B <sub>L2</sub>    | 1,6 mm  |                      |
| D <sub>N</sub>     | 30,7 mm |                      |
| T <sub>4</sub>     | 0,9 mm  |                      |
| N <sub>4</sub>     | 3 mm    |                      |
| b <sub>1 max</sub> | 2,5 mm  |                      |
|                    | 6       | Number of rows balls |