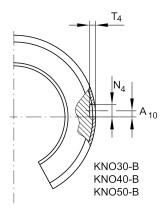

### Mounting dimensions

| B <sub>2</sub>     | 6,5 mm | Width of sector opening |  |
|--------------------|--------|-------------------------|--|
| Τ <sub>4</sub>     | 0,7 mm |                         |  |
| N 4                | 3 mm   |                         |  |
| α                  | 66 °   | Angle of sector opening |  |
| b <sub>1 max</sub> | 1,5 mm |                         |  |
|                    | 4      | Number of rows balls    |  |