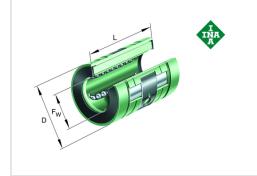

#### Linear ball bearing

Schaeffler ID: 0244529980000

Linear ball bearings KNO..-B-PP, Lightweight range, open design, sealed on all sides, with relubrication facility, adjustable angle

#### Main Dimensions & Performance Data

| F <sub>W</sub>     | 12 mm | Bore diameter of ball complement |
|--------------------|-------|----------------------------------|
| D                  | 22 mm | Outside diameter                 |
| L                  | 32 mm | length                           |
| C <sub>max</sub>   | 840 N | load capacity dyn.               |
| C <sub>0 max</sub> | 640 N | load capacity stat.              |
|                    | 20 g  | Weight                           |