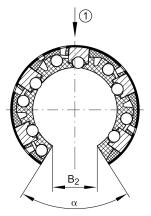

### Mounting dimensions

| B <sub>2</sub>     | 6,5 mm | Width of sector opening |  |
|--------------------|--------|-------------------------|--|
| Τ <sub>4</sub>     | 0,7 mm |                         |  |
| N 4                | 3 mm   |                         |  |
| α                  | 66 °   | Angle of sector opening |  |
| b <sub>1 max</sub> | 1,5 mm |                         |  |
|                    | 4      | Number of rows balls    |  |