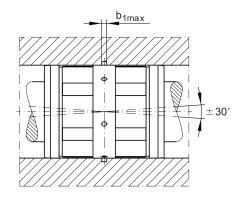

### Mounting dimensions

| B <sub>2</sub>     | 6,5 mm | Width of sector opening |  |
|--------------------|--------|-------------------------|--|
| Τ <sub>4</sub>     | 0,7 mm |                         |  |
| N 4                | 3 mm   |                         |  |
| α                  | 66 °   | Angle of sector opening |  |
| b <sub>1 max</sub> | 1,5 mm |                         |  |
|                    | 4      | Number of rows balls    |  |