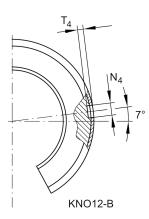

### Mounting dimensions

| B <sub>2</sub>     | 6,5 mm | Width of sector opening |  |
|--------------------|--------|-------------------------|--|
| Τ <sub>4</sub>     | 0,7 mm |                         |  |
| N 4                | 3 mm   |                         |  |
| α                  | 66 °   | Angle of sector opening |  |
| b <sub>1 max</sub> | 1,5 mm |                         |  |
|                    | 4      | Number of rows balls    |  |