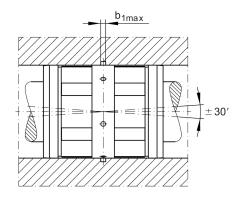

#### Mounting dimensions

| B <sub>2</sub>     | 11,5 mm | Width of sector opening |
|--------------------|---------|-------------------------|
| Τ <sub>4</sub>     | 1,4 mm  |                         |
| A <sub>10</sub>    | 1,5 mm  | Angle of sector opening |
| N 4                | 3 mm    |                         |
| α                  | 57 °    | Angle of sector opening |
| b <sub>1 max</sub> | 2,5 mm  |                         |
|                    | 5       | Number of rows balls    |