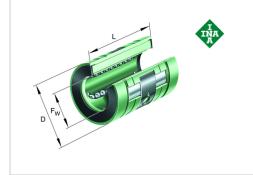

# KNO25-B-PP

Linear ball bearing

Schaeffler ID: 0173768070000

Linear ball bearings KNO..-B-PP, Lightweight range, open design, sealed on all sides, with relubrication facility, adjustable angle

#### Main Dimensions & Performance Data

| F <sub>W</sub>     | 25 mm    | Bore diameter of ball complement |
|--------------------|----------|----------------------------------|
| D                  | 40 mm    | Outside diameter                 |
| L                  | 58 mm    | length                           |
| C max              | 3.100 N  | load capacity dyn.               |
| C <sub>0 max</sub> | 2.260 N  | load capacity stat.              |
|                    | 0,113 kg | Weight                           |