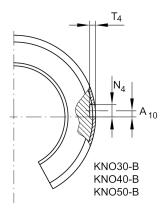

#### Mounting dimensions

| B <sub>2</sub>     | 11,5 mm | Width of sector opening |
|--------------------|---------|-------------------------|
| Τ <sub>4</sub>     | 1,4 mm  |                         |
| A <sub>10</sub>    | 1,5 mm  | Angle of sector opening |
| N 4                | 3 mm    |                         |
| α                  | 57 °    | Angle of sector opening |
| b <sub>1 max</sub> | 2,5 mm  |                         |
|                    | 5       | Number of rows balls    |