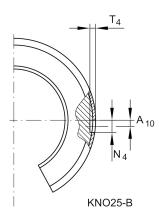

#### Mounting dimensions

| B <sub>2</sub>     | 11,5 mm | Width of sector opening |
|--------------------|---------|-------------------------|
| Τ <sub>4</sub>     | 1,4 mm  |                         |
| A <sub>10</sub>    | 1,5 mm  | Angle of sector opening |
| N 4                | 3 mm    |                         |
| α                  | 57 °    | Angle of sector opening |
| b <sub>1 max</sub> | 2,5 mm  |                         |
|                    | 5       | Number of rows balls    |