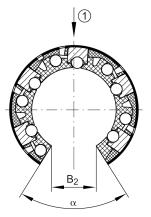

#### Mounting dimensions

| B <sub>2</sub>     | 11,5 mm | Width of sector opening |
|--------------------|---------|-------------------------|
| Τ <sub>4</sub>     | 1,4 mm  |                         |
| A <sub>10</sub>    | 1,5 mm  | Angle of sector opening |
| N 4                | 3 mm    |                         |
| α                  | 57 °    | Angle of sector opening |
| b <sub>1 max</sub> | 2,5 mm  |                         |
|                    | 5       | Number of rows balls    |