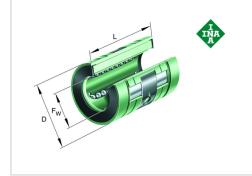

#### Main Dimensions & Performance Data

| Fw                 | 30 mm    | Bore diameter of ball complement |
|--------------------|----------|----------------------------------|
| D                  | 47 mm    | Outside diameter                 |
| L                  | 68 mm    | length                           |
| C <sub>max</sub>   | 3.750 N  | load capacity dyn.               |
| C <sub>0 max</sub> | 2.850 N  | load capacity stat.              |
|                    | 0,161 kg | Weight                           |