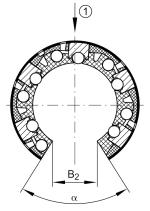

### Mounting dimensions

| B <sub>2</sub>     | 14 mm  | Width of sector opening |
|--------------------|--------|-------------------------|
| Τ <sub>4</sub>     | 2,2 mm |                         |
| A <sub>10</sub>    | 2 mm   | Angle of sector opening |
| N 4                | 3 mm   |                         |
| α                  | 57 °   | Angle of sector opening |
| b <sub>1 max</sub> | 2,5 mm |                         |
|                    | 5      | Number of rows balls    |