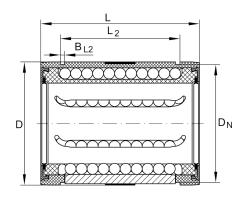

#### Main Dimensions & Performance Data

| Fw                 | 30 mm    | Bore diameter of ball complement |
|--------------------|----------|----------------------------------|
| D                  | 47 mm    | Outside diameter                 |
| L                  | 68 mm    | length                           |
| C <sub>max</sub>   | 3.750 N  | load capacity dyn.               |
| C <sub>0 max</sub> | 2.850 N  | load capacity stat.              |
|                    | 0,161 kg | Weight                           |

### Mounting dimensions

| B <sub>2</sub>     | 14 mm  | Width of sector opening |
|--------------------|--------|-------------------------|
| Τ <sub>4</sub>     | 2,2 mm |                         |
| A <sub>10</sub>    | 2 mm   | Angle of sector opening |
| N 4                | 3 mm   |                         |
| α                  | 57 °   | Angle of sector opening |
| b <sub>1 max</sub> | 2,5 mm |                         |
|                    | 5      | Number of rows balls    |