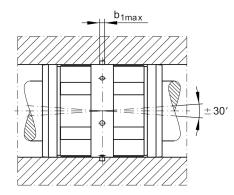

### Mounting dimensions

| B <sub>2</sub>     | 14 mm  | Width of sector opening |
|--------------------|--------|-------------------------|
| Τ <sub>4</sub>     | 2,2 mm |                         |
| A <sub>10</sub>    | 2 mm   | Angle of sector opening |
| N 4                | 3 mm   |                         |
| α                  | 57 °   | Angle of sector opening |
| b <sub>1 max</sub> | 2,5 mm |                         |
|                    | 5      | Number of rows balls    |