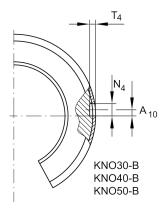

### Mounting dimensions

| B <sub>2</sub>     | 14 mm  | Width of sector opening |
|--------------------|--------|-------------------------|
| Τ <sub>4</sub>     | 2,2 mm |                         |
| A <sub>10</sub>    | 2 mm   | Angle of sector opening |
| N 4                | 3 mm   |                         |
| α                  | 57 °   | Angle of sector opening |
| b <sub>1 max</sub> | 2,5 mm |                         |
|                    | 5      | Number of rows balls    |